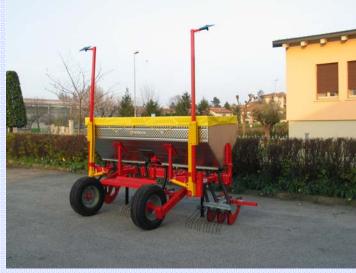

## MACHINE WITH FEET

FOR MAIZE, SUNFLOWER, SOYA BEANS, SUGAR BEETS AND TOMATOES

| ·            |           |           |            |        |        |  |
|--------------|-----------|-----------|------------|--------|--------|--|
| ROWS         |           | MODEL     | FRAME      | WEIGHT | LITRES |  |
| N.           | mm        |           | meters     | kg     |        |  |
| 4 MAIZE      | 2500      | SPX/300x4 | 2,50 fixed | 250    | 340    |  |
| 6 VEGETABLES | 700-800   | SPX/300x6 | 2,50 fixed | 255    | 340    |  |
| 4 MAIZE      | 700-750   | SPX/900x4 | 2,50 fixed | 280    | 930    |  |
| 3 TOMATOES   | 1300-1500 | SPX/900x6 | 2,50 fixed | 285    | 930    |  |
|              |           |           |            |        |        |  |

## MACHINE WITH SUPPORTING WHEELS

| FOR MAIZE. | SUNFLOWER. | SOYA BEANS. | SUGAR BEETS | AND TOMATOES |
|------------|------------|-------------|-------------|--------------|

| FOR MAIZE, SUNFLOWER, SOYA BEANS, SUGAR BEETS AND TOMATOES |           |             |            |     |      |  |
|------------------------------------------------------------|-----------|-------------|------------|-----|------|--|
| 3 TOMATOES                                                 | 1300-1500 | SPX/900x6   | 2,50 fixed | 445 | 930  |  |
| 3 TOMATOES                                                 | 1300-1500 | SPX/900x9   | 2,50 fixed | 455 | 930  |  |
| 3 TOMATOES                                                 | 1300-1500 | SPX/900x12  | 2,50 fixed | 460 | 930  |  |
| 3 TOMATOES                                                 | 1300-1500 | SPX/1400x6  | 3,20 fixed | 470 | 1240 |  |
| 6-8 MAIZE                                                  | 700       | SPX/1400x8  | 3,20 fixed | 475 | 1240 |  |
| 3 TOMATOES                                                 | 1300-1500 | SPX/1400x12 | 3,20 fixed | 490 | 1240 |  |
| 3 TOMATOES                                                 | 1300-1500 | SPX/2000x6  | 3,20 fixed | 600 | 2500 |  |
| 6-8 MAIZE                                                  | 700       | SPX/2000x8  | 3,20 fixed | 610 | 2500 |  |
| 3 TOMATOES                                                 | 1300-1500 | SPX/2000x12 | 3,20 fixed | 620 | 2500 |  |