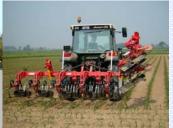

INTER-ROW CULTIVATORS BADALINI ARE VERY HIGH AND THEY ALLOW TO WORK IN MAIZE FOR TWO TIMES OR THEY PERMIT TO ENTER IN HIGH CULTIVATIONS SUCH AS ROSES AND ARTICHOKES. THE PARTICULAR PRESSURE SPRING KEEPS THE MACHINE ON SOIL AND ALLOWS THE PENETRATION WITHOUT PROBLEMS ALSO IN HARD SITUATIONS.

MOREOVER, THANKS TO THE EXCEPTIONAL STABILITY OF THE MACHINE, THE SPEED CAN BE INCREASED WITH REDUCTION OF THE WORKING COSTS.

INTER-ROW CULTIVATOR WITH HYDRAULIC **FOLDING FRAME** 