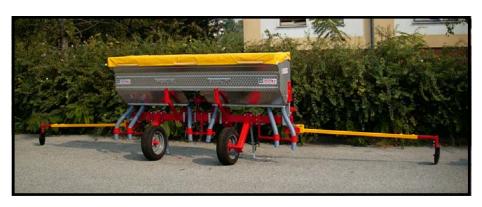

## PEGASUS

LINEAR FERTILIZER DISTRIBUTOR COMPLETELY IN STAINLESS STEEL. SUITABLE FOR ALL WORK CONDITIONS AND IN ALL CULTIVATIONS.

- HIGH PRECISION
- FERTILIZER SAVE
- VERSATILITY OF EMPLOYMENT

THE MODELS SPX/1400 AND SPX/2000 CAN DISTRIBUTE ORGANIC FERTILIZERS, POULTRY MANURE AND GUANO.

HIGH LOADING CAPACITY: THE HOPPER IS AVAILABLE WITH CAPACITY FROM 340 TO 2.500 LITRES: THIS ASSURES A PROLONGED WORKING AUTONOMY AND REDUCED LOADING TIMES.

HIGH WORKING SPEED: UNTIL 15 KM/HOUR.

THE DISTANCE BETWEEN THE LOCALIZATION PIPES CAN BE REGULATED ACCORDING TO THE DISTANCE USED FOR THE DIFFERENT CROPS.

IT IS POSSIBLE TO WORK ON ANY SOWING DISTANCE. SIMPLY ADDING ONE OR MORE PIPES.

THE REGULATION OF THE SPILLAGE OF FERTILIZER HAPPENS THROUGH A HYDRAULIC CYLINDER ENDOWED WITH LOCKING SCREW. THE SCREW WITH MICROMETRIC REGULATION ALLOWS A CONSTANT SPILLAGE OF MATERIAL. MOREOVER THE CYLINDER ALLOWS TO STOP

THE SPILLAGE ΟF FERTILIZER AT THE END OF ROW, AVOIDING DISTRIBUTION ΙN HEADLANDS AND WHERE IT IS NOT NECESSARY.

FERTILIZER DISTRIBUTOR

4 4