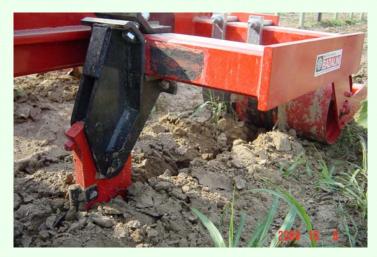

## **EASY REGULATION**

IMPORTANT PECULIARITY OF THE MACHINE IS THE DEPTH REGULATION BY A HANDLE. THE REAL MEASURE IS SHOWN BY A PARTICULAR INDICATOR WHICH PERMITS THE MICROMETRIC SIGHT OF THE WORKING DEPTH.