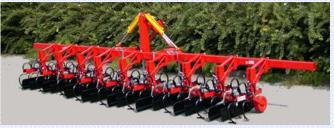

On the left: INTER-ROW **CULTIVATOR FOR** MAIZE IN 6 ROWS WITH WIDTH OF 75 cm AND HYDRAULIC FOLDING FRAME. MODEL SHI/7L-M WITH PROTECTIONS SHIELDS AND 5 BLADES FOR EACH WEEDING UNIT.

STANDARD EQUIPMENT