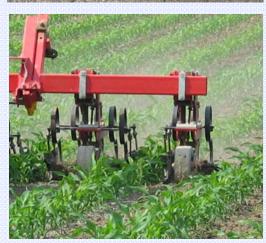

RHF/ = fixed frame

RHR/ = mechanical folding frame

RHI/ = hydraulic folding frame

Turnover hinge with spring to facilitate the mechanical manual closing

Rolling cultivator working on maize

BADALINI S.R.L. STRADA DELMONA 1 46017 RIVAROLO MANTOVANO (MN) ITALY TEL. (+39) 0376-99149 FAX (+39) 0376-99641 E-MAIL: badalini@badalini.it WEB: www.badalini.it