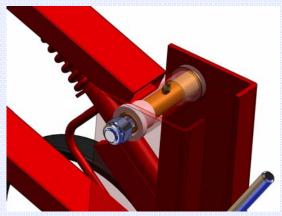

## INTER-ROW **CULTIVATOR**

ALL THE MODELS ARE PROVIDED WITH INDEPENDENT PARALLELOGRAM. **EVERY SINGLE ARTICULATED JOINT IS BUSHED WITH DOUBLE BUSHING IN** NYLON AND HARD METAL BUSHING. MOREOVER A LUBRICATOR WITH **CHAMBER AND RESERVE IS MOUNTED** ON EVERY JOINT.

PARALLELOGRAM WITH BUSHING AND LUBRICATOR ON EVERY ARTICULATED JOINT

ALL THE MODELS ARE PROVIDED WITH INDEPENDENT PARALLELOGRAM. EVERY SINGLE ARTICULATED JOINT IS BUSHED WITH DOUBLE BUSHING IN NYLON AND HARD METAL BUSHING. MOREOVER A LUBRICATOR WITH CHAMBER AND RESERVE IS MOUNTED ON EVERY JOINT.