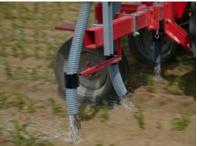

## **FERTILIZER DISTRIBUTOR**

## PEGASUS

LINEAR FERTILIZER DISTRIBUTOR COMPLETELY IN STAINLESS STEEL. SUITABLE FOR ALL WORK CONDITIONS AND IN ALL CULTIVATIONS.

- HIGH PRECISION
- FERTILIZER SAVE
- VERSATILITY OF EMPLOYMENT

THE MODELS SPX/1400 AND SPX/2000 CAN DISTRIBUTE ORGANIC FERTILIZERS, POULTRY MANURE AND GUANO.

HIGH LOADING CAPACITY: THE HOPPER IS AVAILABLE WITH CAPACITY FROM 340 TO 2.500 LITRES: THIS ASSURES A PROLONGED WORKING AUTONOMY AND REDUCED LOADING TIMES.

HIGH WORKING SPEED: UNTIL 15 KM/HOUR.

THE DISTANCE BETWEEN THE LOCALIZATION PIPES CAN BE REGULATED ACCORDING TO THE DISTANCE USED FOR THE DIFFERENT CROPS.

IT IS POSSIBLE TO WORK ON ANY SOWING DISTANCE. SIMPLY ADDING ONE OR MORE PIPES.

THE REGULATION OF THE SPILLAGE OF FERTILIZER HAPPENS THROUGH A HYDRAULIC CYLINDER ENDOWED WITH LOCKING SCREW. THE SCREW WITH MICROMETRIC REGULATION ALLOWS A CONSTANT SPILLAGE OF MATERIAL. MOREOVER THE CYLINDER ALLOWS TO STOP

THE SPILLAGE ΟF FERTILIZER AT THE END OF ROW, AVOIDING DISTRIBUTION ΙN HEADLANDS AND WHERE IT IS NOT NECESSARY.

FERTILIZER DISTRIBUTOR

4 4