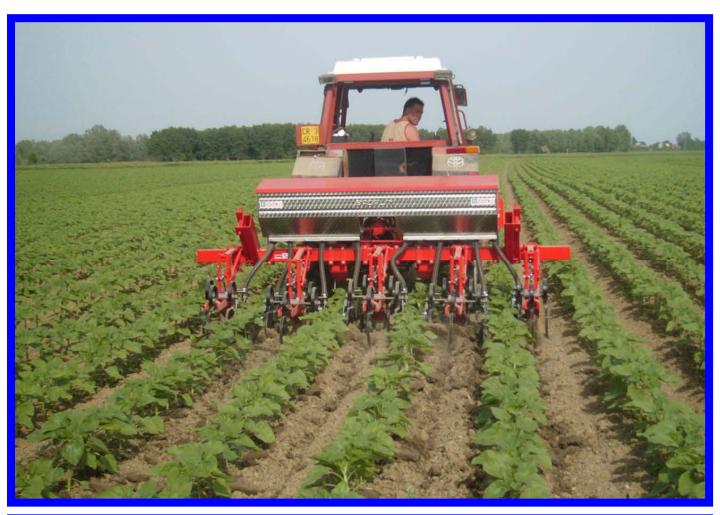

## INTER-BOW GULTWATORS

BADALINI S.R.L Strada Delmona, 1- 46017 RIVAROLO MANTOVANO (MANTOVA) ITALY

Tel.: (+39) 0376-99149 Fax: (+39) 0376-99641 E-MAIL: badalini@badalini.it WEB: www.badalini.it

INTER-ROW CULTIVATORS BADALINI ARE VERY HIGH AND THEY ALLOW TO WORK IN MAIZE FOR TWO TIMES OR THEY PERMIT TO ENTER IN HIGH CULTIVATIONS SUCH AS ROSES AND ARTICHOKES. THE PARTICULAR PRESSURE SPRING KEEPS THE MACHINE ON SOIL AND ALLOWS THE PENETRATION WITHOUT PROBLEMS ALSO IN HARD SITUATIONS.

MOREOVER, THANKS TO THE EXCEPTIONAL STABILITY OF THE MACHINE, THE SPEED CAN BE INCREASED WITH REDUCTION OF THE WORKING COSTS.

INTER-ROW CULTIVATOR WITH HYDRAULIC **FOLDING FRAME** 