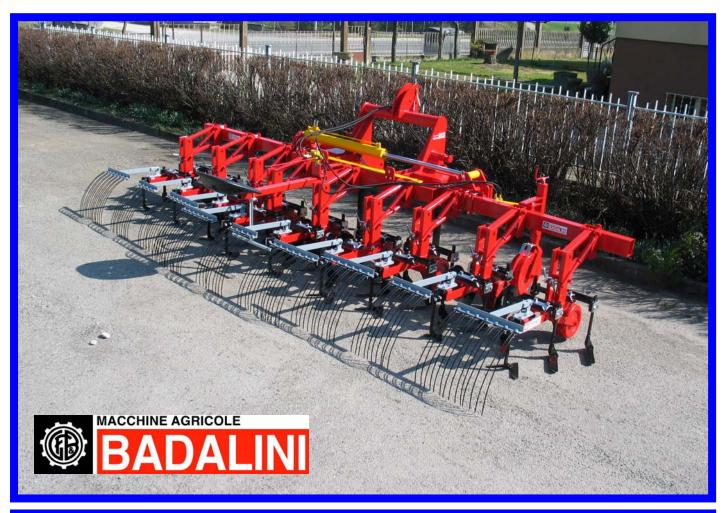

# ROMEO MICHIEL MARCHARINA MARCHARIA M

- ⇒ GREAT RELIABILITY.
- ⇒ MANUFACTURED WITH CERTIFIED MATERIALS.
- ⇒ TESTED BY YEARS OF EXPERIENCE.
- ⇒ EACH ROLLING STAR IS MOUNTED ON DOUBLE BEARINGS WITH DUST COVER.
- ⇒ EVERY ROLLING UNIT WITH FIVE STARS IS OSCILLANT IN THE DIRECTION OF THE TRACTOR.
- ⇒ THE ROLLING UNIT WITH FIVE STARS FOLLOWS THE CONTOUR OF THE SOIL WORKING ON A PARALLELEPIPED.
- ⇒ EVERY PARALLELEPIPED CAN BE REGULATED BY AN INDEPENDENT PRESSURE SPRING.
- ⇒ THE SHAPE OF THE ROLLING
  STARS MAKES POSSIBLE NOT
  TO DAMAGE THE GERMINATED
  PLANTS, EVEN IF SOME OF
  THEM ARE STILL COME OUT OF
  THE SOIL.

## STANDARD EQUIPMENT:

**CE Regulations equipments** 

5 stars for each unit

Stars on double bearings and dust cover

Parallelogram with adjustable pressure spring

Oscillant frames with central joint and lubricator

Parallelogram with 4 lubricators and hard metal bushings

| WORK ON ROWS FOR SOYA BEANS AND SUGAR BEETS |         |              |            |     |  |
|---------------------------------------------|---------|--------------|------------|-----|--|
| ROWS MODEL                                  |         | FRAME meters | WEIGHT kg  |     |  |
| N.                                          | mm      |              |            |     |  |
| 6                                           | 450-500 | RHF/6        | 3,00 fixed | 410 |  |
| 6                                           | 450-500 | RHR/6        | FOLDING    | 450 |  |

RHF/ = fixed frame

RHR/ = mechanical folding frame

RHI/ = hydraulic folding frame

Turnover hinge with spring to facilitate the mechanical manual closing

Rolling cultivator working on maize

BADALINI S.R.L. STRADA DELMONA 1 46017 RIVAROLO MANTOVANO (MN) ITALY TEL. (+39) 0376-99149 FAX (+39) 0376-99641 E-MAIL: badalini@badalini.it WEB: www.badalini.it