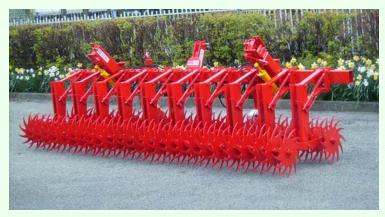

# ROMEO MICHIEL MARCHARINA MARCHARIA M

- ⇒ GREAT RELIABILITY.
- ⇒ MANUFACTURED WITH CERTIFIED MATERIALS.
- ⇒ TESTED BY YEARS OF EXPERIENCE.
- ⇒ EACH ROLLING STAR IS MOUNTED ON DOUBLE BEARINGS WITH DUST COVER.
- ⇒ EVERY ROLLING UNIT WITH FIVE STARS IS OSCILLANT IN THE DIRECTION OF THE TRACTOR.
- ⇒ THE ROLLING UNIT WITH FIVE STARS FOLLOWS THE CONTOUR OF THE SOIL WORKING ON A PARALLELEPIPED.
- ⇒ EVERY PARALLELEPIPED CAN BE REGULATED BY AN INDEPENDENT PRESSURE SPRING.
- ⇒ THE SHAPE OF THE ROLLING
  STARS MAKES POSSIBLE NOT
  TO DAMAGE THE GERMINATED
  PLANTS, EVEN IF SOME OF
  THEM ARE STILL COME OUT OF
  THE SOIL.

## STANDARD EQUIPMENT:

**CE Regulations equipments** 

5 stars for each unit

Stars on double bearings and dust cover

Parallelogram with adjustable pressure spring

Oscillant frames with central joint and lubricator

Parallelogram with 4 lubricators and hard metal bushings

| WORK ON ROWS FOR SOYA BEANS AND SUGAR BEETS |         |              |            |     |  |
|---------------------------------------------|---------|--------------|------------|-----|--|
| ROWS MODEL                                  |         | FRAME meters | WEIGHT kg  |     |  |
| N.                                          | mm      |              |            |     |  |
| 6                                           | 450-500 | RHF/6        | 3,00 fixed | 410 |  |
| 6                                           | 450-500 | RHR/6        | FOLDING    | 450 |  |