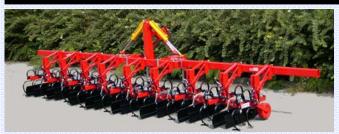

RHF/ = fixed frame

RHR/ = mechanical folding frame

RHI/ = hydraulic folding frame

Turnover hinge with spring to facilitate the mechanical manual closing

Rolling cultivator working on maize

BADALINI S.R.L. STRADA DELMONA 1 46017 RIVAROLO MANTOVANO (MN) ITALY TEL. (+39) 0376-99149 FAX (+39) 0376-99641 E-MAIL: badalini@badalini.it WEB: www.badalini.it