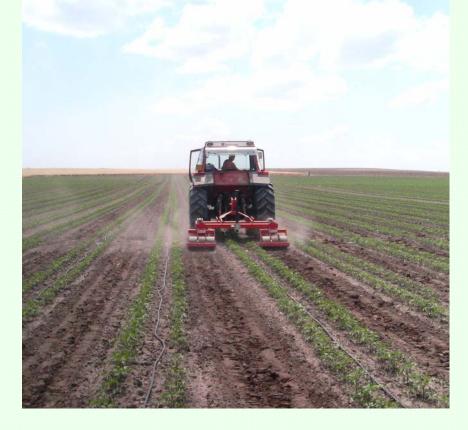

RHF/ = fixed frame

RHR/ = mechanical folding frame

RHI/ = hydraulic folding frame

Turnover hinge with spring to facilitate the mechanical manual closing

Rolling cultivator working on maize

BADALINI S.R.L. STRADA DELMONA 1 46017 RIVAROLO MANTOVANO (MN) ITALY TEL. (+39) 0376-99149 FAX (+39) 0376-99641 E-MAIL: badalini@badalini.it WEB: www.badalini.it