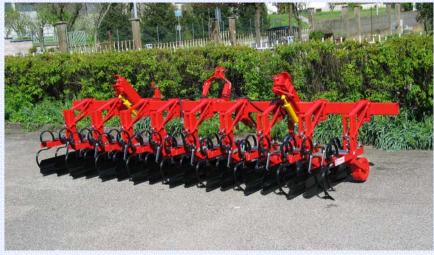

# ROMEO MICHIEL MARCHARINA MARCHARIA M

- ⇒ GREAT RELIABILITY.
- ⇒ MANUFACTURED WITH CERTIFIED MATERIALS.
- ⇒ TESTED BY YEARS OF EXPERIENCE.
- ⇒ EACH ROLLING STAR IS MOUNTED ON DOUBLE BEARINGS WITH DUST COVER.
- ⇒ EVERY ROLLING UNIT WITH FIVE STARS IS OSCILLANT IN THE DIRECTION OF THE TRACTOR.
- ⇒ THE ROLLING UNIT WITH FIVE STARS FOLLOWS THE CONTOUR OF THE SOIL WORKING ON A PARALLELEPIPED.
- ⇒ EVERY PARALLELEPIPED CAN BE REGULATED BY AN INDEPENDENT PRESSURE SPRING.
- ⇒ THE SHAPE OF THE ROLLING
  STARS MAKES POSSIBLE NOT
  TO DAMAGE THE GERMINATED
  PLANTS, EVEN IF SOME OF
  THEM ARE STILL COME OUT OF
  THE SOIL.

## STANDARD EQUIPMENT:

**CE Regulations equipments** 

5 stars for each unit

Stars on double bearings and dust cover

Parallelogram with adjustable pressure spring

Oscillant frames with central joint and lubricator

Parallelogram with 4 lubricators and hard metal bushings

| WORK ON ROWS FOR SOYA BEANS AND SUGAR BEETS |         |              |            |     |  |
|---------------------------------------------|---------|--------------|------------|-----|--|
| ROWS MODEL                                  |         | FRAME meters | WEIGHT kg  |     |  |
| N.                                          | mm      |              |            |     |  |
| 6                                           | 450-500 | RHF/6        | 3,00 fixed | 410 |  |
| 6                                           | 450-500 | RHR/6        | FOLDING    | 450 |  |

| WORK ON ROWS FOR MAIZE AND SUNFLOWERS |         |          |            |     |  |
|---------------------------------------|---------|----------|------------|-----|--|
| 4                                     | 600-750 | RHF/4-25 | 2,50 fixed | 297 |  |
| 6                                     | 700-750 | RHR/6    | FOLDING    | 470 |  |
| 6                                     | 700-750 | RHI/6    | HYDRAULIC  | 500 |  |
| 8                                     | 700-750 | RHI/8    | HYDRAULIC  | 880 |  |

| TOTAL WORK           |         |                            |            |      |  |
|----------------------|---------|----------------------------|------------|------|--|
| FOR ALL CULTIVATIONS |         |                            |            |      |  |
| -                    | 300-800 | RHF/8 (total 3 meters)     | 3,00 fixed | 530  |  |
| -                    | 300-800 | RHR/8 (total 3 meters)     | FOLDING    | 550  |  |
| 8                    | 300-800 | RHI/8 (total 3 meters)     | HYDRAULIC  | 580  |  |
| 12                   | 300-800 | RHI/12 (total 4,60 meters) | HYDRAULIC  | 1090 |  |

RHF/ = fixed frame

RHR/ = mechanical folding frame

RHI/ = hydraulic folding frame

Turnover hinge with spring to facilitate the mechanical manual closing

Rolling cultivator working on maize

BADALINI S.R.L. STRADA DELMONA 1 46017 RIVAROLO MANTOVANO (MN) ITALY TEL. (+39) 0376-99149 FAX (+39) 0376-99641 E-MAIL: badalini@badalini.it WEB: www.badalini.it