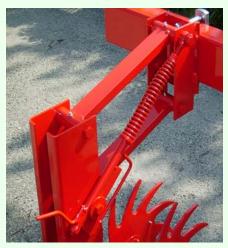

Parallelogram with 4 lubricators and hard metal bushings

| WORK ON ROWS FOR SOYA BEANS AND SUGAR BEETS |         |              |            |     |  |
|---------------------------------------------|---------|--------------|------------|-----|--|
| ROWS MODEL                                  |         | FRAME meters | WEIGHT kg  |     |  |
| N.                                          | mm      |              |            |     |  |
| 6                                           | 450-500 | RHF/6        | 3,00 fixed | 410 |  |
| 6                                           | 450-500 | RHR/6        | FOLDING    | 450 |  |

PARALLELOGRAM WITH BUSHING AND LUBRICATOR ON EVERY ARTICULATED JOINT