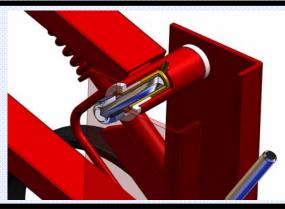

## STANDARD EQUIPMENT:

**CE Regulations equipments** 

5 stars for each unit

Stars on double bearings and dust cover

Parallelogram with adjustable pressure spring

Oscillant frames with central joint and lubricator

Parallelogram with 4 lubricators and hard metal bushings

| WORK ON ROWS FOR SOYA BEANS AND SUGAR BEETS |         |              |            |     |  |
|---------------------------------------------|---------|--------------|------------|-----|--|
| ROWS MODEL                                  |         | FRAME meters | WEIGHT kg  |     |  |
| N.                                          | mm      |              |            |     |  |
| 6                                           | 450-500 | RHF/6        | 3,00 fixed | 410 |  |
| 6                                           | 450-500 | RHR/6        | FOLDING    | 450 |  |