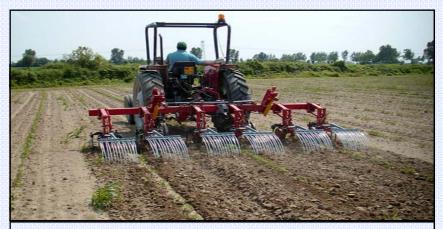

INTER-ROW CULTIVATORS BADALINI ARE VERY HIGH AND THEY ALLOW TO WORK IN MAIZE FOR TWO TIMES OR THEY PERMIT TO ENTER IN HIGH CULTIVATIONS SUCH AS ROSES AND ARTICHOKES. THE PARTICULAR PRESSURE SPRING KEEPS THE MACHINE ON SOIL AND ALLOWS THE PENETRATION WITHOUT PROBLEMS ALSO IN HARD SITUATIONS.

MOREOVER, THANKS TO THE EXCEPTIONAL STABILITY OF THE MACHINE, THE SPEED CAN BE INCREASED WITH REDUCTION OF THE WORKING COSTS.

INTER-ROW CULTIVATOR WITH HYDRAULIC **FOLDING FRAME** 