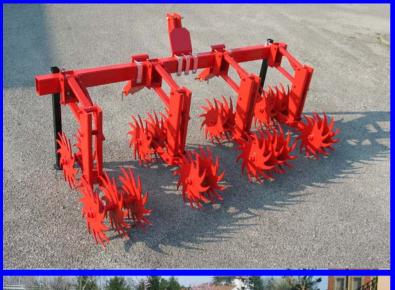

# ROMEO MICHIEL MARCHARINA MARCHARIA M

- ⇒ GREAT RELIABILITY.
- ⇒ MANUFACTURED WITH CERTIFIED MATERIALS.
- ⇒ TESTED BY YEARS OF EXPERIENCE.
- ⇒ EACH ROLLING STAR IS MOUNTED ON DOUBLE BEARINGS WITH DUST COVER.
- ⇒ EVERY ROLLING UNIT WITH FIVE STARS IS OSCILLANT IN THE DIRECTION OF THE TRACTOR.
- ⇒ THE ROLLING UNIT WITH FIVE STARS FOLLOWS THE CONTOUR OF THE SOIL WORKING ON A PARALLELEPIPED.
- ⇒ EVERY PARALLELEPIPED CAN BE REGULATED BY AN INDEPENDENT PRESSURE SPRING.
- ⇒ THE SHAPE OF THE ROLLING
  STARS MAKES POSSIBLE NOT
  TO DAMAGE THE GERMINATED
  PLANTS, EVEN IF SOME OF
  THEM ARE STILL COME OUT OF
  THE SOIL.

## STANDARD EQUIPMENT:

**CE Regulations equipments** 

5 stars for each unit

Stars on double bearings and dust cover

Parallelogram with adjustable pressure spring

Oscillant frames with central joint and lubricator