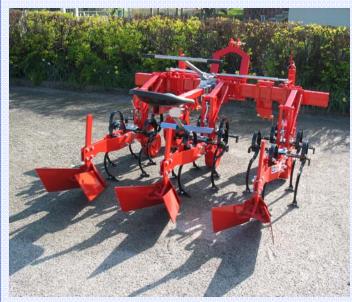

# ROMEO MICHIEL MARCHARINA MARCHARIA M

- ⇒ GREAT RELIABILITY.
- ⇒ MANUFACTURED WITH CERTIFIED MATERIALS.
- ⇒ TESTED BY YEARS OF EXPERIENCE.
- ⇒ EACH ROLLING STAR IS MOUNTED ON DOUBLE BEARINGS WITH DUST COVER.
- ⇒ EVERY ROLLING UNIT WITH FIVE STARS IS OSCILLANT IN THE DIRECTION OF THE TRACTOR.
- ⇒ THE ROLLING UNIT WITH FIVE STARS FOLLOWS THE CONTOUR OF THE SOIL WORKING ON A PARALLELEPIPED.
- ⇒ EVERY PARALLELEPIPED CAN BE REGULATED BY AN INDEPENDENT PRESSURE SPRING.
- ⇒ THE SHAPE OF THE ROLLING
  STARS MAKES POSSIBLE NOT
  TO DAMAGE THE GERMINATED
  PLANTS, EVEN IF SOME OF
  THEM ARE STILL COME OUT OF
  THE SOIL.

## STANDARD EQUIPMENT:

**CE Regulations equipments** 

5 stars for each unit

Stars on double bearings and dust cover

Parallelogram with adjustable pressure spring

Oscillant frames with central joint and lubricator