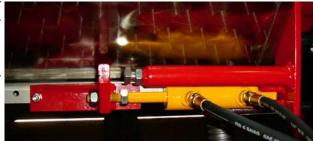

IT IS POSSIBLE TO WORK ON ANY SOWING DISTANCE. SIMPLY ADDING ONE OR MORE PIPES.

THE REGULATION OF THE SPILLAGE OF FERTILIZER HAPPENS THROUGH A HYDRAULIC CYLINDER ENDOWED WITH LOCKING SCREW. THE SCREW WITH MICROMETRIC REGULATION ALLOWS A CONSTANT SPILLAGE OF MATERIAL. MOREOVER THE CYLINDER ALLOWS TO STOP

THE SPILLAGE ΟF FERTILIZER AT THE END OF ROW, AVOIDING DISTRIBUTION ΙN HEADLANDS AND WHERE IT IS NOT NECESSARY.

FERTILIZER DISTRIBUTOR

4 4

SPX/1400 and SPX/2000: possibility to use "poultry manure" fertilizer (10 quintals pro hectar)

HYDRAULIC JACK FOR CLOSING OF FERTILIZER