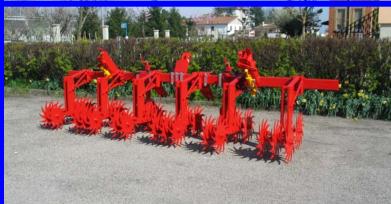

# ROMEO MICHIEL MARCHARINA MARCHARIA M

- ⇒ GREAT RELIABILITY.
- ⇒ MANUFACTURED WITH CERTIFIED MATERIALS.
- ⇒ TESTED BY YEARS OF EXPERIENCE.
- ⇒ EACH ROLLING STAR IS MOUNTED ON DOUBLE BEARINGS WITH DUST COVER.
- ⇒ EVERY ROLLING UNIT WITH FIVE STARS IS OSCILLANT IN THE DIRECTION OF THE TRACTOR.
- ⇒ THE ROLLING UNIT WITH FIVE STARS FOLLOWS THE CONTOUR OF THE SOIL WORKING ON A PARALLELEPIPED.
- ⇒ EVERY PARALLELEPIPED CAN BE REGULATED BY AN INDEPENDENT PRESSURE SPRING.
- ⇒ THE SHAPE OF THE ROLLING
  STARS MAKES POSSIBLE NOT
  TO DAMAGE THE GERMINATED
  PLANTS, EVEN IF SOME OF
  THEM ARE STILL COME OUT OF
  THE SOIL.

## STANDARD EQUIPMENT:

**CE Regulations equipments** 

5 stars for each unit

Stars on double bearings and dust cover

Parallelogram with adjustable pressure spring

Oscillant frames with central joint and lubricator