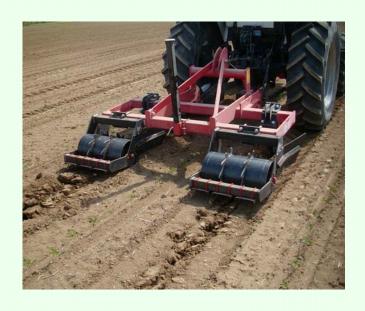

## INTER-ROW **CULTIVATOR**

ALL THE MODELS ARE PROVIDED WITH INDEPENDENT PARALLELOGRAM. **EVERY SINGLE ARTICULATED JOINT IS BUSHED WITH DOUBLE BUSHING IN** NYLON AND HARD METAL BUSHING. MOREOVER A LUBRICATOR WITH **CHAMBER AND RESERVE IS MOUNTED** ON EVERY JOINT.

PARALLELOGRAM WITH BUSHING AND LUBRICATOR ON EVERY ARTICULATED JOINT