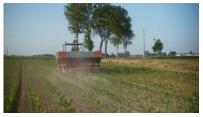

## **FERTILIZER DISTRIBUTOR**

## PEGASUS

LINEAR FERTILIZER DISTRIBUTOR COMPLETELY IN STAINLESS STEEL. SUITABLE FOR ALL WORK CONDITIONS AND IN ALL CULTIVATIONS.

- HIGH PRECISION
- FERTILIZER SAVE
- VERSATILITY OF EMPLOYMENT

THE MODELS SPX/1400 AND SPX/2000 CAN DISTRIBUTE ORGANIC FERTILIZERS, POULTRY MANURE AND GUANO.

HIGH LOADING CAPACITY: THE HOPPER IS AVAILABLE WITH CAPACITY FROM 340 TO 2.500 LITRES: THIS ASSURES A PROLONGED WORKING AUTONOMY AND REDUCED LOADING TIMES.

HIGH WORKING SPEED: UNTIL 15 KM/HOUR.

THE DISTANCE BETWEEN THE LOCALIZATION PIPES CAN BE REGULATED ACCORDING TO THE DISTANCE USED FOR THE DIFFERENT CROPS.

IT IS POSSIBLE TO WORK ON ANY SOWING DISTANCE. SIMPLY ADDING ONE OR MORE PIPES.

THE REGULATION OF THE SPILLAGE OF FERTILIZER HAPPENS THROUGH A HYDRAULIC CYLINDER ENDOWED WITH LOCKING SCREW. THE SCREW WITH MICROMETRIC REGULATION ALLOWS A CONSTANT SPILLAGE OF MATERIAL. MOREOVER THE CYLINDER ALLOWS TO STOP

THE SPILLAGE ΟF FERTILIZER AT THE END OF ROW, AVOIDING DISTRIBUTION ΙN HEADLANDS AND WHERE IT IS NOT NECESSARY.

FERTILIZER DISTRIBUTOR

4 4