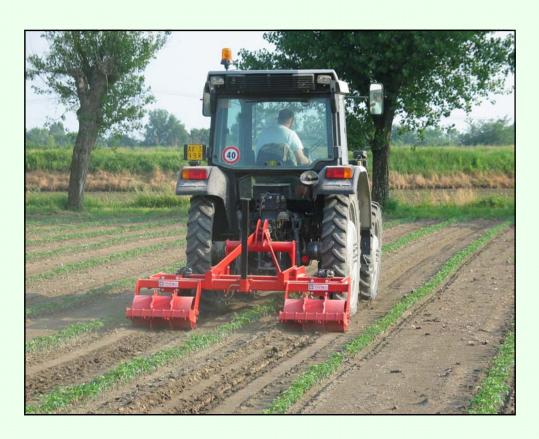

INTER-ROW CULTIVATORS BADALINI ARE VERY HIGH AND THEY ALLOW TO WORK IN MAIZE FOR TWO TIMES OR THEY PERMIT TO ENTER IN HIGH CULTIVATIONS SUCH AS ROSES AND ARTICHOKES. THE PARTICULAR PRESSURE SPRING KEEPS THE MACHINE ON SOIL AND ALLOWS THE PENETRATION WITHOUT PROBLEMS ALSO IN HARD SITUATIONS.

MOREOVER, THANKS TO THE EXCEPTIONAL STABILITY OF THE MACHINE, THE SPEED CAN BE INCREASED WITH REDUCTION OF THE WORKING COSTS.

INTER-ROW CULTIVATOR WITH HYDRAULIC **FOLDING FRAME** 