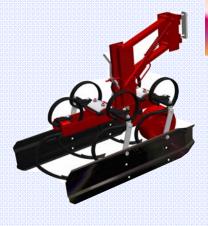

# ROMEO MICHIEL MARCHARINA MARCHARIA M

- ⇒ GREAT RELIABILITY.
- ⇒ MANUFACTURED WITH CERTIFIED MATERIALS.
- ⇒ TESTED BY YEARS OF EXPERIENCE.
- ⇒ EACH ROLLING STAR IS MOUNTED ON DOUBLE BEARINGS WITH DUST COVER.
- ⇒ EVERY ROLLING UNIT WITH FIVE STARS IS OSCILLANT IN THE DIRECTION OF THE TRACTOR.
- ⇒ THE ROLLING UNIT WITH FIVE STARS FOLLOWS THE CONTOUR OF THE SOIL WORKING ON A PARALLELEPIPED.
- ⇒ EVERY PARALLELEPIPED CAN BE REGULATED BY AN INDEPENDENT PRESSURE SPRING.
- ⇒ THE SHAPE OF THE ROLLING
  STARS MAKES POSSIBLE NOT
  TO DAMAGE THE GERMINATED
  PLANTS, EVEN IF SOME OF
  THEM ARE STILL COME OUT OF
  THE SOIL.

## STANDARD EQUIPMENT:

**CE Regulations equipments** 

5 stars for each unit

Stars on double bearings and dust cover

Parallelogram with adjustable pressure spring

Oscillant frames with central joint and lubricator