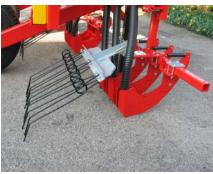

## **INTER-ROW CULTIVATOR** WITH VIBRANT **TINES**

WHEEL FOR DEPTH **REGULATION WITH** BEARINGS AND SCRAPER

ON THE LEFT: MACHINE FOR WORK ON MAIZE OR SUNFLOWERS WITH **HYDRAULIC FOLDING FRAME TO 2,45 METERS** 

INTER-ROW CULTIVATORS BADALINI ARE VERY HIGH AND THEY ALLOW TO WORK IN MAIZE FOR TWO TIMES OR THEY PERMIT TO ENTER IN HIGH CULTIVATIONS SUCH AS ROSES AND ARTICHOKES. THE PARTICULAR PRESSURE SPRING KEEPS THE MACHINE ON SOIL AND ALLOWS THE PENETRATION WITHOUT PROBLEMS ALSO IN HARD SITUATIONS.

MOREOVER, THANKS TO THE EXCEPTIONAL STABILITY OF THE MACHINE, THE SPEED CAN BE INCREASED WITH REDUCTION OF THE WORKING COSTS.

INTER-ROW CULTIVATOR WITH HYDRAULIC **FOLDING FRAME** 