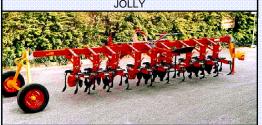

## BUSHED PRECISION STEERING UNIT AND WHEELS ON BEARINGS

CULTIVATOR FOR 3 ROWS OF TOMATOES WITH STEERING UNIT AND TRUCK FOR TRANSPORT MOD. SHF/9(3ST+6L)-D + STEERING UNIT + JOLLY