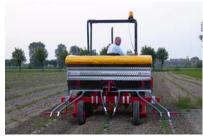

## PEGASUS

LINEAR FERTILIZER DISTRIBUTOR COMPLETELY IN STAINLESS STEEL. SUITABLE FOR ALL WORK CONDITIONS AND IN ALL CULTIVATIONS.

- HIGH PRECISION
- FERTILIZER SAVE
- VERSATILITY OF EMPLOYMENT

THE MODELS SPX/1400 AND SPX/2000 CAN DISTRIBUTE ORGANIC FERTILIZERS, POULTRY MANURE AND GUANO.

HIGH LOADING CAPACITY: THE HOPPER IS AVAILABLE WITH CAPACITY FROM 340 TO 2.500 LITRES: THIS ASSURES A PROLONGED WORKING AUTONOMY AND REDUCED LOADING TIMES.

HIGH WORKING SPEED: UNTIL 15 KM/HOUR.

THE DISTANCE BETWEEN THE LOCALIZATION PIPES CAN BE REGULATED ACCORDING TO THE DISTANCE USED FOR THE DIFFERENT CROPS.