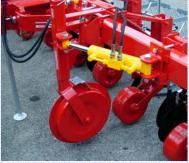

# ROMEO MICHIEL MARCHARINA MARCHARIA M

- ⇒ GREAT RELIABILITY.
- ⇒ MANUFACTURED WITH CERTIFIED MATERIALS.
- ⇒ TESTED BY YEARS OF EXPERIENCE.
- ⇒ EACH ROLLING STAR IS MOUNTED ON DOUBLE BEARINGS WITH DUST COVER.
- ⇒ EVERY ROLLING UNIT WITH FIVE STARS IS OSCILLANT IN THE DIRECTION OF THE TRACTOR.
- ⇒ THE ROLLING UNIT WITH FIVE STARS FOLLOWS THE CONTOUR OF THE SOIL WORKING ON A PARALLELEPIPED.
- ⇒ EVERY PARALLELEPIPED CAN BE REGULATED BY AN INDEPENDENT PRESSURE SPRING.
- ⇒ THE SHAPE OF THE ROLLING
  STARS MAKES POSSIBLE NOT
  TO DAMAGE THE GERMINATED
  PLANTS, EVEN IF SOME OF
  THEM ARE STILL COME OUT OF
  THE SOIL.

## STANDARD EQUIPMENT:

**CE Regulations equipments** 

5 stars for each unit

Stars on double bearings and dust cover

Parallelogram with adjustable pressure spring

Oscillant frames with central joint and lubricator

Parallelogram with 4 lubricators and hard metal bushings

| WORK ON ROWS FOR SOYA BEANS AND SUGAR BEETS |         |              |            |     |  |
|---------------------------------------------|---------|--------------|------------|-----|--|
| ROWS MODEL                                  |         | FRAME meters | WEIGHT kg  |     |  |
| N.                                          | mm      |              |            |     |  |
| 6                                           | 450-500 | RHF/6        | 3,00 fixed | 410 |  |
| 6                                           | 450-500 | RHR/6        | FOLDING    | 450 |  |