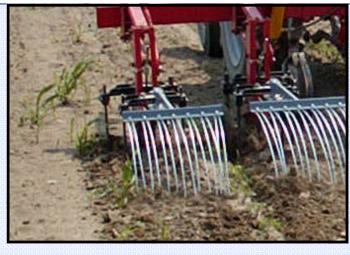

## **INTER-ROW CULTIVATOR** WITH VIBRANT **TINES**

WHEEL FOR DEPTH **REGULATION WITH** BEARINGS AND SCRAPER

ON THE LEFT: MACHINE FOR WORK ON MAIZE OR SUNFLOWERS WITH **HYDRAULIC FOLDING FRAME TO 2,45 METERS** 

INTER-ROW CULTIVATORS BADALINI ARE VERY HIGH AND THEY ALLOW TO WORK IN MAIZE FOR TWO TIMES OR THEY PERMIT TO ENTER IN HIGH CULTIVATIONS SUCH AS ROSES AND ARTICHOKES. THE PARTICULAR PRESSURE SPRING KEEPS THE MACHINE ON SOIL AND ALLOWS THE PENETRATION WITHOUT PROBLEMS ALSO IN HARD SITUATIONS.

MOREOVER, THANKS TO THE EXCEPTIONAL STABILITY OF THE MACHINE, THE SPEED CAN BE INCREASED WITH REDUCTION OF THE WORKING COSTS.

INTER-ROW CULTIVATOR WITH HYDRAULIC **FOLDING FRAME** 