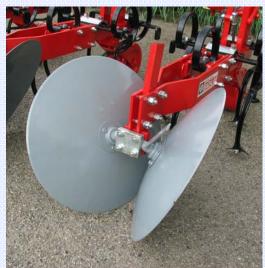

### FOR SOYA BEAN AND SUGAR BEETS

MOD. (ST) FOR ROWS WIDTH FROM mm 450 TO mm 500 WITH 2 DISCS AND 3 BLADES ON EACH UNIT (WORKING WIDTH 250/350 mm

| VITH 2 DIS | CS AND 3 BLADES | ON EACH UNIT (WORKING W | IDTH 250/350 mm) |        |
|------------|-----------------|-------------------------|------------------|--------|
| ROWS       |                 | MODEL                   | FRAME meters     | WEIGHT |
| N.         | mm              |                         |                  | kg     |
| 4          | 450-500         | SHF/5ST-D (3+2)         | 2,40 fixed       | 360    |
| 5          | 450-500         | SHF/6ST-D (4+2)         | 3,00 fixed       | 450    |
| 5          | 450-500         | SHR/6ST-D (4+2)         | FOLDING          | 460    |
| 6          | 450-500         | SHF/7ST-D (5+2)         | 3,00/3,30 fixed  | 500    |
| 6          | 450-500         | SHR/7ST-D (5+2)         | FOLDING          | 510    |
| 8          | 450-500         | SHF/9ST-D (7+2)         | 4,00 fixed       | 560    |
| 8          | 450-500         | SHR/9ST-D (7+2)         | FOLDING          | 570    |
| 8          | 450-500         | SHI/9ST-D (7+2)         | HYDRAULIC        | 590    |
| 12         | 450-500         | SHI/13ST-D (11+2)       | HYDRAULIC        | 1020   |

## FOR MAIZE, SUNFLOWER, ETC

MOD. (L) FOR ROWS WIDTH FROM mm 700 TO mm 800

| WITH 2 DISCS AND 3 BLADES FOR EACH UNIT (WORKING WIDTH 450/550 mm) |         |                |            |     |  |
|--------------------------------------------------------------------|---------|----------------|------------|-----|--|
| -                                                                  | 700-800 | SHF/3L-D       | 2,40 fixed | 280 |  |
| 4                                                                  | 700-800 | SHR/5L-D (3+2) | FOLDING    | 380 |  |
| 6                                                                  | 700-750 | SHI/7L-D (5+2) | HYDRAULIC  | 530 |  |