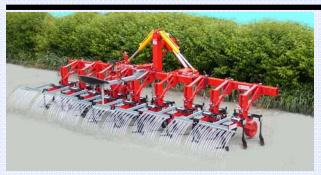

## **INTER-ROW CULTIVATOR** WITH VIBRANT **TINES**

WHEEL FOR DEPTH **REGULATION WITH** BEARINGS AND SCRAPER

ON THE LEFT: MACHINE FOR WORK ON MAIZE OR SUNFLOWERS WITH **HYDRAULIC FOLDING FRAME TO 2,45 METERS** 

INTER-ROW CULTIVATORS BADALINI ARE VERY HIGH AND THEY ALLOW TO WORK IN MAIZE FOR TWO TIMES OR THEY PERMIT TO ENTER IN HIGH CULTIVATIONS SUCH AS ROSES AND ARTICHOKES. THE PARTICULAR PRESSURE SPRING KEEPS THE MACHINE ON SOIL AND ALLOWS THE PENETRATION WITHOUT PROBLEMS ALSO IN HARD SITUATIONS.

MOREOVER, THANKS TO THE EXCEPTIONAL STABILITY OF THE MACHINE, THE SPEED CAN BE INCREASED WITH REDUCTION OF THE WORKING COSTS.

INTER-ROW CULTIVATOR WITH HYDRAULIC **FOLDING FRAME** 