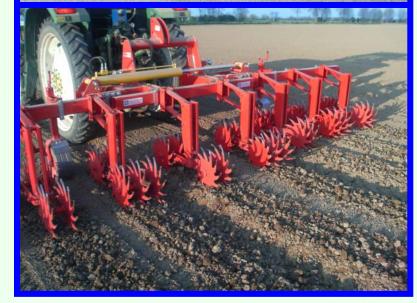

RHF/ = fixed frame

RHR/ = mechanical folding frame

RHI/ = hydraulic folding frame

Turnover hinge with spring to facilitate the mechanical manual closing

Rolling cultivator working on maize

BADALINI S.R.L. STRADA DELMONA 1 46017 RIVAROLO MANTOVANO (MN) ITALY TEL. (+39) 0376-99149 FAX (+39) 0376-99641 E-MAIL: badalini@badalini.it WEB: www.badalini.it