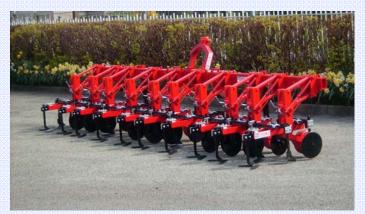

# ROMEO MICHIEL MARCHARINA MARCHARIA M

- ⇒ GREAT RELIABILITY.
- ⇒ MANUFACTURED WITH CERTIFIED MATERIALS.
- ⇒ TESTED BY YEARS OF EXPERIENCE.
- ⇒ EACH ROLLING STAR IS MOUNTED ON DOUBLE BEARINGS WITH DUST COVER.
- ⇒ EVERY ROLLING UNIT WITH FIVE STARS IS OSCILLANT IN THE DIRECTION OF THE TRACTOR.
- ⇒ THE ROLLING UNIT WITH FIVE STARS FOLLOWS THE CONTOUR OF THE SOIL WORKING ON A PARALLELEPIPED.
- ⇒ EVERY PARALLELEPIPED CAN BE REGULATED BY AN INDEPENDENT PRESSURE SPRING.
- ⇒ THE SHAPE OF THE ROLLING
  STARS MAKES POSSIBLE NOT
  TO DAMAGE THE GERMINATED
  PLANTS, EVEN IF SOME OF
  THEM ARE STILL COME OUT OF
  THE SOIL.

## STANDARD EQUIPMENT:

**CE Regulations equipments** 

5 stars for each unit

Stars on double bearings and dust cover

Parallelogram with adjustable pressure spring

Oscillant frames with central joint and lubricator

Parallelogram with 4 lubricators and hard metal bushings

| WORK ON ROWS FOR SOYA BEANS AND SUGAR BEETS |         |              |            |     |  |
|---------------------------------------------|---------|--------------|------------|-----|--|
| ROWS MODEL                                  |         | FRAME meters | WEIGHT kg  |     |  |
| N.                                          | mm      |              |            |     |  |
| 6                                           | 450-500 | RHF/6        | 3,00 fixed | 410 |  |
| 6                                           | 450-500 | RHR/6        | FOLDING    | 450 |  |