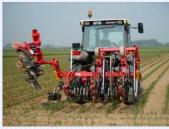

# ROMEO MICHIEL MARCHARINA MARCHARIA M

- ⇒ GREAT RELIABILITY.
- ⇒ MANUFACTURED WITH CERTIFIED MATERIALS.
- ⇒ TESTED BY YEARS OF EXPERIENCE.
- ⇒ EACH ROLLING STAR IS MOUNTED ON DOUBLE BEARINGS WITH DUST COVER.
- ⇒ EVERY ROLLING UNIT WITH FIVE STARS IS OSCILLANT IN THE DIRECTION OF THE TRACTOR.
- ⇒ THE ROLLING UNIT WITH FIVE STARS FOLLOWS THE CONTOUR OF THE SOIL WORKING ON A PARALLELEPIPED.
- ⇒ EVERY PARALLELEPIPED CAN BE REGULATED BY AN INDEPENDENT PRESSURE SPRING.
- ⇒ THE SHAPE OF THE ROLLING
  STARS MAKES POSSIBLE NOT
  TO DAMAGE THE GERMINATED
  PLANTS, EVEN IF SOME OF
  THEM ARE STILL COME OUT OF
  THE SOIL.

## STANDARD EQUIPMENT:

**CE Regulations equipments** 

5 stars for each unit

Stars on double bearings and dust cover

Parallelogram with adjustable pressure spring

Oscillant frames with central joint and lubricator

RHF/ = fixed frame

RHR/ = mechanical folding frame

RHI/ = hydraulic folding frame

Turnover hinge with spring to facilitate the mechanical manual closing

Rolling cultivator working on maize

BADALINI S.R.L. STRADA DELMONA 1 46017 RIVAROLO MANTOVANO (MN) ITALY TEL. (+39) 0376-99149 FAX (+39) 0376-99641 E-MAIL: badalini@badalini.it WEB: www.badalini.it