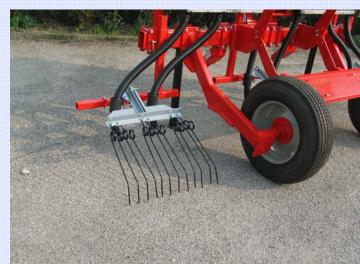

## **OPTIONAL ON REQUEST**

- **COUPLE OF HYDRAULIC MARKERS**
- **JOLLY TRAILER FOR ROAD TRANSPORT**
- SET TO LAY UNDERGROUND FERTILIZER
- **BACK COMBS**

**JOLLY TRAILER** 

**BACK COMBS** 

SET TO LAY UNDERGROUND FERTILIZER