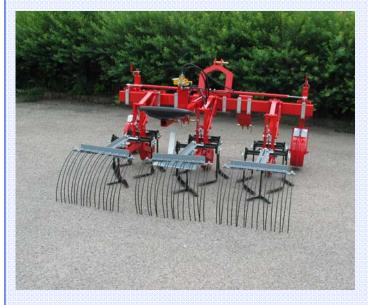

## **OPTIONAL ON REQUEST**

- **COUPLE OF HYDRAULIC MARKERS**
- **JOLLY TRAILER FOR ROAD TRANSPORT**
- SET TO LAY UNDERGROUND FERTILIZER
- **BACK COMBS**

**JOLLY TRAILER** 

**BACK COMBS** 

SET TO LAY UNDERGROUND FERTILIZER