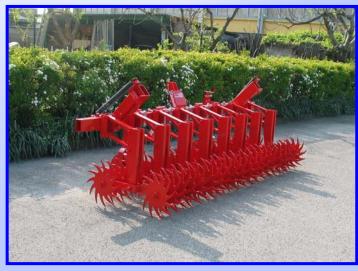

# ROMEO MICHIEL MARCHARINA MARCHARIA M

- ⇒ GREAT RELIABILITY.
- ⇒ MANUFACTURED WITH CERTIFIED MATERIALS.
- ⇒ TESTED BY YEARS OF EXPERIENCE.
- ⇒ EACH ROLLING STAR IS MOUNTED ON DOUBLE BEARINGS WITH DUST COVER.
- ⇒ EVERY ROLLING UNIT WITH FIVE STARS IS OSCILLANT IN THE DIRECTION OF THE TRACTOR.
- ⇒ THE ROLLING UNIT WITH FIVE STARS FOLLOWS THE CONTOUR OF THE SOIL WORKING ON A PARALLELEPIPED.
- ⇒ EVERY PARALLELEPIPED CAN BE REGULATED BY AN INDEPENDENT PRESSURE SPRING.
- ⇒ THE SHAPE OF THE ROLLING
  STARS MAKES POSSIBLE NOT
  TO DAMAGE THE GERMINATED
  PLANTS, EVEN IF SOME OF
  THEM ARE STILL COME OUT OF
  THE SOIL.

## STANDARD EQUIPMENT:

**CE Regulations equipments** 

5 stars for each unit

Stars on double bearings and dust cover

Parallelogram with adjustable pressure spring

Oscillant frames with central joint and lubricator