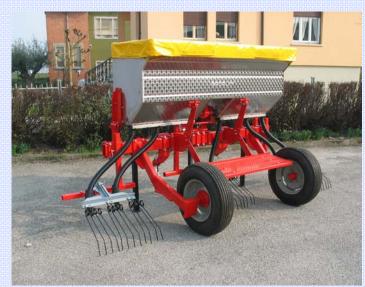

## MACHINE WITH FEET

FOR MAIZE, SUNFLOWER, SOYA BEANS, SUGAR BEETS AND TOMATOES

| ·            |           |           |            |        |        |  |
|--------------|-----------|-----------|------------|--------|--------|--|
| ROWS         |           | MODEL     | FRAME      | WEIGHT | LITRES |  |
| N.           | mm        |           | meters     | kg     |        |  |
| 4 MAIZE      | 2500      | SPX/300x4 | 2,50 fixed | 250    | 340    |  |
| 6 VEGETABLES | 700-800   | SPX/300x6 | 2,50 fixed | 255    | 340    |  |
| 4 MAIZE      | 700-750   | SPX/900x4 | 2,50 fixed | 280    | 930    |  |
| 3 TOMATOES   | 1300-1500 | SPX/900x6 | 2,50 fixed | 285    | 930    |  |
|              |           |           |            |        |        |  |

## MACHINE WITH SUPPORTING WHEELS

| FOR MAIZE. | SUNFLOWER. | SOYA BEANS. | SUGAR BEETS | AND TOMATOES |
|------------|------------|-------------|-------------|--------------|

| FOR MAIZE, SUNFLOWER, SOYA BEANS, SUGAR BEETS AND TOMATOES |           |             |            |     |      |  |
|------------------------------------------------------------|-----------|-------------|------------|-----|------|--|
| 3 TOMATOES                                                 | 1300-1500 | SPX/900x6   | 2,50 fixed | 445 | 930  |  |
| 3 TOMATOES                                                 | 1300-1500 | SPX/900x9   | 2,50 fixed | 455 | 930  |  |
| 3 TOMATOES                                                 | 1300-1500 | SPX/900x12  | 2,50 fixed | 460 | 930  |  |
| 3 TOMATOES                                                 | 1300-1500 | SPX/1400x6  | 3,20 fixed | 470 | 1240 |  |
| 6-8 MAIZE                                                  | 700       | SPX/1400x8  | 3,20 fixed | 475 | 1240 |  |
| 3 TOMATOES                                                 | 1300-1500 | SPX/1400x12 | 3,20 fixed | 490 | 1240 |  |
| 3 TOMATOES                                                 | 1300-1500 | SPX/2000x6  | 3,20 fixed | 600 | 2500 |  |
| 6-8 MAIZE                                                  | 700       | SPX/2000x8  | 3,20 fixed | 610 | 2500 |  |
| 3 TOMATOES                                                 | 1300-1500 | SPX/2000x12 | 3,20 fixed | 620 | 2500 |  |