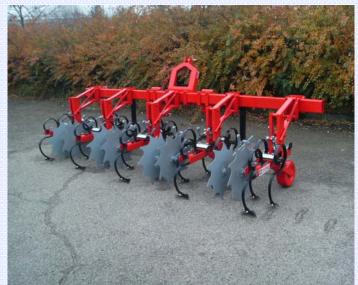

## **INTER-ROW CULTIVATOR** WITH VIBRANT **TINES**

WHEEL FOR DEPTH **REGULATION WITH** BEARINGS AND SCRAPER

ON THE LEFT: MACHINE FOR WORK ON MAIZE OR SUNFLOWERS WITH **HYDRAULIC FOLDING FRAME TO 2,45 METERS** 

INTER-ROW CULTIVATORS BADALINI ARE VERY HIGH AND THEY ALLOW TO WORK IN MAIZE FOR TWO TIMES OR THEY PERMIT TO ENTER IN HIGH CULTIVATIONS SUCH AS ROSES AND ARTICHOKES. THE PARTICULAR PRESSURE SPRING KEEPS THE MACHINE ON SOIL AND ALLOWS THE PENETRATION WITHOUT PROBLEMS ALSO IN HARD SITUATIONS.

MOREOVER, THANKS TO THE EXCEPTIONAL STABILITY OF THE MACHINE, THE SPEED CAN BE INCREASED WITH REDUCTION OF THE WORKING COSTS.

INTER-ROW CULTIVATOR WITH HYDRAULIC **FOLDING FRAME** 