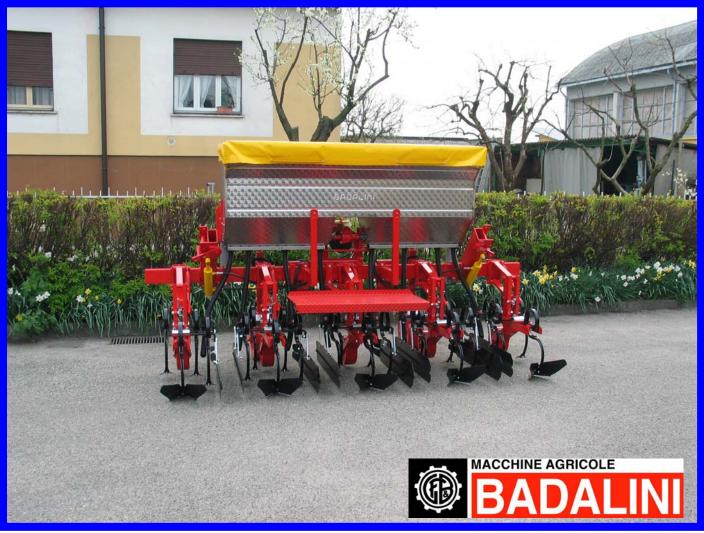

## INTER-ROW **CULTIVATOR**

ALL THE MODELS ARE PROVIDED WITH INDEPENDENT PARALLELOGRAM. **EVERY SINGLE ARTICULATED JOINT IS BUSHED WITH DOUBLE BUSHING IN** NYLON AND HARD METAL BUSHING. MOREOVER A LUBRICATOR WITH **CHAMBER AND RESERVE IS MOUNTED** ON EVERY JOINT.

PARALLELOGRAM WITH BUSHING AND LUBRICATOR ON EVERY ARTICULATED JOINT

## **EASY REGULATION**

IMPORTANT PECULIARITY OF THE MACHINE IS THE DEPTH REGULATION BY A HANDLE. THE REAL MEASURE IS SHOWN BY A PARTICULAR INDICATOR WHICH PERMITS THE MICROMETRIC SIGHT OF THE WORKING DEPTH.

On the left: INTER-ROW **CULTIVATOR FOR** MAIZE IN 6 ROWS WITH WIDTH OF 75 cm AND HYDRAULIC FOLDING FRAME. MODEL SHI/7L-M WITH PROTECTIONS SHIELDS AND 5 BLADES FOR EACH WEEDING UNIT.

STANDARD EQUIPMENT

EC safety guards Duck foot sweeps

Plant oscillant protections with ribs

Wheels with double bearings and dust cover Wheels with handle on each weeding unit

Parallelogram with adjustable pressure springs Parallelogram with 4 lubricators and hard metal bushings