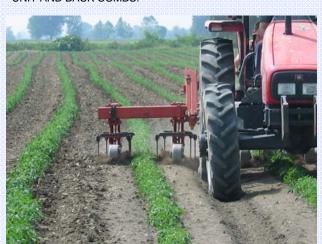

RHF/ = fixed frame

RHR/ = mechanical folding frame

RHI/ = hydraulic folding frame

Turnover hinge with spring to facilitate the mechanical manual closing

Rolling cultivator working on maize

BADALINI S.R.L. STRADA DELMONA 1 46017 RIVAROLO MANTOVANO (MN) ITALY TEL. (+39) 0376-99149 FAX (+39) 0376-99641 E-MAIL: badalini@badalini.it WEB: www.badalini.it