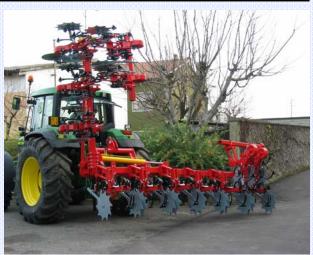

RHF/ = fixed frame

RHR/ = mechanical folding frame

RHI/ = hydraulic folding frame

Turnover hinge with spring to facilitate the mechanical manual closing

Rolling cultivator working on maize

BADALINI S.R.L. STRADA DELMONA 1 46017 RIVAROLO MANTOVANO (MN) ITALY TEL. (+39) 0376-99149 FAX (+39) 0376-99641 E-MAIL: badalini@badalini.it WEB: www.badalini.it