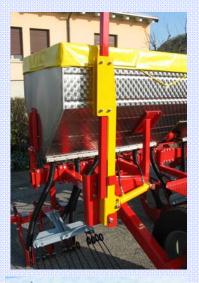

IT IS POSSIBLE TO WORK ON ANY SOWING DISTANCE. SIMPLY ADDING ONE OR MORE PIPES.

THE REGULATION OF THE SPILLAGE OF FERTILIZER HAPPENS THROUGH A HYDRAULIC CYLINDER ENDOWED WITH LOCKING SCREW. THE SCREW WITH MICROMETRIC REGULATION ALLOWS A CONSTANT SPILLAGE OF MATERIAL. MOREOVER THE CYLINDER ALLOWS TO STOP

THE SPILLAGE ΟF FERTILIZER AT THE END OF ROW, AVOIDING DISTRIBUTION ΙN HEADLANDS AND WHERE IT IS NOT NECESSARY.

FERTILIZER DISTRIBUTOR

4 4

SPX/1400 and SPX/2000: possibility to use "poultry manure" fertilizer (10 quintals pro hectar)

HYDRAULIC JACK FOR CLOSING OF FERTILIZER