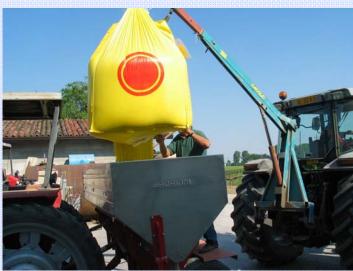

HIGH LOADING CAPACITY: THE HOPPER IS AVAILABLE WITH CAPACITY FROM 340 TO 2.500 LITRES: THIS ASSURES A PROLONGED WORKING AUTONOMY AND REDUCED LOADING TIMES.

HIGH WORKING SPEED: UNTIL 15 KM/HOUR.

THE DISTANCE BETWEEN THE LOCALIZATION PIPES CAN BE REGULATED ACCORDING TO THE DISTANCE USED FOR THE DIFFERENT CROPS.

IT IS POSSIBLE TO WORK ON ANY SOWING DISTANCE. SIMPLY ADDING ONE OR MORE PIPES.

THE REGULATION OF THE SPILLAGE OF FERTILIZER HAPPENS THROUGH A HYDRAULIC CYLINDER ENDOWED WITH LOCKING SCREW. THE SCREW WITH MICROMETRIC REGULATION ALLOWS A CONSTANT SPILLAGE OF MATERIAL. MOREOVER THE CYLINDER ALLOWS TO STOP

THE SPILLAGE ΟF FERTILIZER AT THE END OF ROW, AVOIDING DISTRIBUTION ΙN HEADLANDS AND WHERE IT IS NOT NECESSARY.

FERTILIZER DISTRIBUTOR

4 4