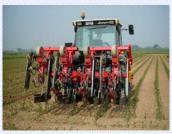

# ROMEO MICHIEL MARCHARINA MARCHARIA M

- ⇒ GREAT RELIABILITY.
- ⇒ MANUFACTURED WITH CERTIFIED MATERIALS.
- ⇒ TESTED BY YEARS OF EXPERIENCE.
- ⇒ EACH ROLLING STAR IS MOUNTED ON DOUBLE BEARINGS WITH DUST COVER.
- ⇒ EVERY ROLLING UNIT WITH FIVE STARS IS OSCILLANT IN THE DIRECTION OF THE TRACTOR.
- ⇒ THE ROLLING UNIT WITH FIVE STARS FOLLOWS THE CONTOUR OF THE SOIL WORKING ON A PARALLELEPIPED.
- ⇒ EVERY PARALLELEPIPED CAN BE REGULATED BY AN INDEPENDENT PRESSURE SPRING.
- ⇒ THE SHAPE OF THE ROLLING
  STARS MAKES POSSIBLE NOT
  TO DAMAGE THE GERMINATED
  PLANTS, EVEN IF SOME OF
  THEM ARE STILL COME OUT OF
  THE SOIL.

## STANDARD EQUIPMENT:

**CE Regulations equipments** 

5 stars for each unit

Stars on double bearings and dust cover

Parallelogram with adjustable pressure spring

Oscillant frames with central joint and lubricator

RHF/ = fixed frame

RHR/ = mechanical folding frame

RHI/ = hydraulic folding frame

Turnover hinge with spring to facilitate the mechanical manual closing

Rolling cultivator working on maize

BADALINI S.R.L. STRADA DELMONA 1 46017 RIVAROLO MANTOVANO (MN) ITALY TEL. (+39) 0376-99149 FAX (+39) 0376-99641 E-MAIL: badalini@badalini.it WEB: www.badalini.it