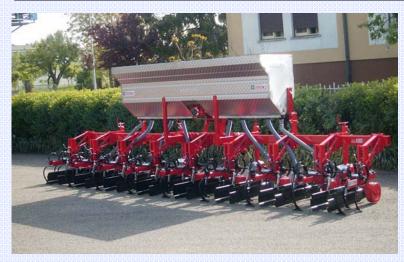

## FOR SOYA BEAN, SUGAR BEET, ETC.

MOD. (ST) FOR ROWS WIDTH FROM mm 450 TO mm 600

|    | ROWS    | MODEL             | FRAME meters   | WEIGHT |
|----|---------|-------------------|----------------|--------|
| N. | mm      |                   |                | kg     |
| 4  | 450-500 | SHF/5ST-M (3+2)   | 2,40 fixed     | 350    |
| 5  | 450-500 | SHF/6ST-M (4+2)   | 3,00 fixed     | 430    |
| 5  | 450-500 | SHR/6ST-M (4+2)   | FOLDING        | 440    |
| 6  | 450-500 | SHF/7ST-M (5+2)   | 300/3,30 fixed | 480    |
| 6  | 450-500 | SHR/7ST-M (5+2)   | FOLDING        | 490    |
| 8  | 450-500 | SHF/9ST-M (7+2)   | 4,00 fixed     | 540    |
| 8  | 450-500 | SHI/9ST-M (7+2)   | HYDRAULIC      | 560    |
| 12 | 450-500 | SHI/13ST-M (11+2) | HYDRAULIC      | 1195   |

## FOR MAIZE, SUNFLOWER, TOBACCO, ETC.

MOD. (L) FOR ROWS WIDTH FROM mm 700 TO mm 800

| WITH 5 | WITH 5 SPRINGS ON CENTRAL UNITS AND 3 ON SIDE UNITS (WORKING WIDTH 450/550 mm) |                   |                 |      |  |  |  |
|--------|--------------------------------------------------------------------------------|-------------------|-----------------|------|--|--|--|
| - 1    | 600-800                                                                        | SHF/3L-M          | 2,40 fixed      | 320  |  |  |  |
| 4      | 700-800                                                                        | SHF/5L-M (3+2)    | 3,00/3,30 fixed | 420  |  |  |  |
| 4      | 700-800                                                                        | SHR/5L-M (3+2)    | FOLDING         | 440  |  |  |  |
| 4      | 700-800                                                                        | SHI/5L-M (3+2)    | HYDRAULIC       | 470  |  |  |  |
| 6      | 700-750                                                                        | SHF/7L-M (5+2)    | 5,00 fixed      | 600  |  |  |  |
| 6      | 700-750                                                                        | SHI/7L-M (5+2)    | HYDRAULIC       | 640  |  |  |  |
| 8      | 700-750                                                                        | SHI/9L-M (7+2)    | HYDRAULIC       | 995  |  |  |  |
| 12     | 700-750                                                                        | SHI/13I -M (11+2) | HYDRAULC        | 1500 |  |  |  |

### FOR TOBACCO, TOMATOES, ETC

MOD. (SL) FOR ROWS WIDTH FROM mm 900 TO mm 1500 400-550 SHF/3SL-M (1+2) 2,40 fixed 300 700-800 SHF/4SL-M (2+2) 4,50 fixed 430

SHR/4SL-M (2+2)

fixed frame

SHR/ = mechanical folding frame SHI/ = hydraulic folding frame