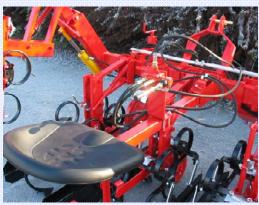

## **EASY REGULATION**

IMPORTANT PECULIARITY OF THE MACHINE IS THE DEPTH REGULATION BY A HANDLE. THE REAL MEASURE IS SHOWN BY A PARTICULAR INDICATOR WHICH PERMITS THE MICROMETRIC SIGHT OF THE WORKING DEPTH.

## BUSHED PRECISION STEERING UNIT AND WHEELS ON BEARINGS

CULTIVATOR FOR 3 ROWS OF TOMATOES WITH STEERING UNIT AND TRUCK FOR TRANSPORT MOD. SHF/9(3ST+6L)-D + STEERING UNIT + JOLLY

## MILLIMETRIC REGULATION OF WORKING DEPTH

CULTIVATOR FOR 3 ROWS OF TOMATOES WITH HYDRAULIC FOLDING FRAME MOD. SHI/6L-D + BACK COMBS