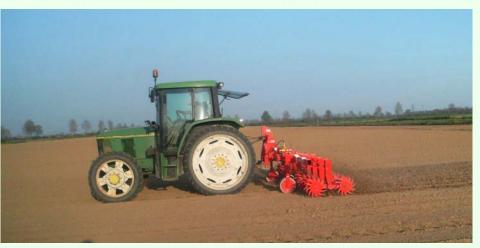

# ROMEO MICHIEL MARCHARINA MARCHARIA M

- ⇒ GREAT RELIABILITY.
- ⇒ MANUFACTURED WITH CERTIFIED MATERIALS.
- ⇒ TESTED BY YEARS OF EXPERIENCE.
- ⇒ EACH ROLLING STAR IS MOUNTED ON DOUBLE BEARINGS WITH DUST COVER.
- ⇒ EVERY ROLLING UNIT WITH FIVE STARS IS OSCILLANT IN THE DIRECTION OF THE TRACTOR.
- ⇒ THE ROLLING UNIT WITH FIVE STARS FOLLOWS THE CONTOUR OF THE SOIL WORKING ON A PARALLELEPIPED.
- ⇒ EVERY PARALLELEPIPED CAN BE REGULATED BY AN INDEPENDENT PRESSURE SPRING.
- ⇒ THE SHAPE OF THE ROLLING
  STARS MAKES POSSIBLE NOT
  TO DAMAGE THE GERMINATED
  PLANTS, EVEN IF SOME OF
  THEM ARE STILL COME OUT OF
  THE SOIL.

## STANDARD EQUIPMENT:

**CE Regulations equipments** 

5 stars for each unit

Stars on double bearings and dust cover

Parallelogram with adjustable pressure spring

Oscillant frames with central joint and lubricator

Parallelogram with 4 lubricators and hard metal bushings

| WORK ON ROWS FOR SOYA BEANS AND SUGAR BEETS |         |              |            |     |  |
|---------------------------------------------|---------|--------------|------------|-----|--|
| ROWS MODEL                                  |         | FRAME meters | WEIGHT kg  |     |  |
| N.                                          | mm      |              |            |     |  |
| 6                                           | 450-500 | RHF/6        | 3,00 fixed | 410 |  |
| 6                                           | 450-500 | RHR/6        | FOLDING    | 450 |  |