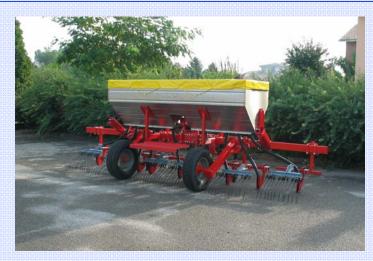

## **FERTILIZER DISTRIBUTOR**

## PEGASUS

LINEAR FERTILIZER DISTRIBUTOR COMPLETELY IN STAINLESS STEEL. SUITABLE FOR ALL WORK CONDITIONS AND IN ALL CULTIVATIONS.

- HIGH PRECISION
- FERTILIZER SAVE
- VERSATILITY OF EMPLOYMENT

THE MODELS SPX/1400 AND SPX/2000 CAN DISTRIBUTE ORGANIC FERTILIZERS, POULTRY MANURE AND GUANO.

## MACHINE WITH FEET

FOR MAIZE, SUNFLOWER, SOYA BEANS, SUGAR BEETS AND TOMATOES

| ·            |           |           |            |        |        |  |
|--------------|-----------|-----------|------------|--------|--------|--|
| ROWS         |           | MODEL     | FRAME      | WEIGHT | LITRES |  |
| N.           | mm        |           | meters     | kg     |        |  |
| 4 MAIZE      | 2500      | SPX/300x4 | 2,50 fixed | 250    | 340    |  |
| 6 VEGETABLES | 700-800   | SPX/300x6 | 2,50 fixed | 255    | 340    |  |
| 4 MAIZE      | 700-750   | SPX/900x4 | 2,50 fixed | 280    | 930    |  |
| 3 TOMATOES   | 1300-1500 | SPX/900x6 | 2,50 fixed | 285    | 930    |  |
|              |           |           |            |        |        |  |