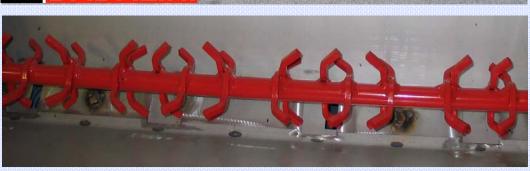

# ROMEO MICHIEL MARCHARINA MARCHARIA M

- ⇒ GREAT RELIABILITY.
- ⇒ MANUFACTURED WITH CERTIFIED MATERIALS.
- ⇒ TESTED BY YEARS OF EXPERIENCE.
- ⇒ EACH ROLLING STAR IS MOUNTED ON DOUBLE BEARINGS WITH DUST COVER.
- ⇒ EVERY ROLLING UNIT WITH FIVE STARS IS OSCILLANT IN THE DIRECTION OF THE TRACTOR.
- ⇒ THE ROLLING UNIT WITH FIVE STARS FOLLOWS THE CONTOUR OF THE SOIL WORKING ON A PARALLELEPIPED.
- ⇒ EVERY PARALLELEPIPED CAN BE REGULATED BY AN INDEPENDENT PRESSURE SPRING.
- ⇒ THE SHAPE OF THE ROLLING
  STARS MAKES POSSIBLE NOT
  TO DAMAGE THE GERMINATED
  PLANTS, EVEN IF SOME OF
  THEM ARE STILL COME OUT OF
  THE SOIL.

## STANDARD EQUIPMENT:

**CE Regulations equipments** 

5 stars for each unit

Stars on double bearings and dust cover

Parallelogram with adjustable pressure spring

Oscillant frames with central joint and lubricator