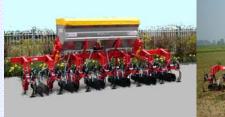

## PEGASUS

LINEAR FERTILIZER DISTRIBUTOR COMPLETELY IN STAINLESS STEEL. SUITABLE FOR ALL WORK CONDITIONS AND IN ALL CULTIVATIONS.

- HIGH PRECISION
- FERTILIZER SAVE
- VERSATILITY OF EMPLOYMENT

THE MODELS SPX/1400 AND SPX/2000 CAN DISTRIBUTE ORGANIC FERTILIZERS, POULTRY MANURE AND GUANO.

HIGH LOADING CAPACITY: THE HOPPER IS AVAILABLE WITH CAPACITY FROM 340 TO 2.500 LITRES: THIS ASSURES A PROLONGED WORKING AUTONOMY AND REDUCED LOADING TIMES.

HIGH WORKING SPEED: UNTIL 15 KM/HOUR.

THE DISTANCE BETWEEN THE LOCALIZATION PIPES CAN BE REGULATED ACCORDING TO THE DISTANCE USED FOR THE DIFFERENT CROPS.

IT IS POSSIBLE TO WORK ON ANY SOWING DISTANCE. SIMPLY ADDING ONE OR MORE PIPES.

THE REGULATION OF THE SPILLAGE OF FERTILIZER HAPPENS THROUGH A HYDRAULIC CYLINDER ENDOWED WITH LOCKING SCREW. THE SCREW WITH MICROMETRIC REGULATION ALLOWS A CONSTANT SPILLAGE OF MATERIAL. MOREOVER THE CYLINDER ALLOWS TO STOP

THE SPILLAGE ΟF FERTILIZER AT THE END OF ROW, AVOIDING DISTRIBUTION ΙN HEADLANDS AND WHERE IT IS NOT NECESSARY.

FERTILIZER DISTRIBUTOR

4 4