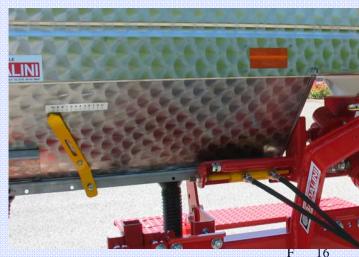

IT IS POSSIBLE TO WORK ON ANY SOWING DISTANCE. SIMPLY ADDING ONE OR MORE PIPES.

THE REGULATION OF THE SPILLAGE OF FERTILIZER HAPPENS THROUGH A HYDRAULIC CYLINDER ENDOWED WITH LOCKING SCREW. THE SCREW WITH MICROMETRIC REGULATION ALLOWS A CONSTANT SPILLAGE OF MATERIAL. MOREOVER THE CYLINDER ALLOWS TO STOP

THE SPILLAGE ΟF FERTILIZER AT THE END OF ROW, AVOIDING DISTRIBUTION ΙN HEADLANDS AND WHERE IT IS NOT NECESSARY.

FERTILIZER DISTRIBUTOR

4 4

SPX/1400 and SPX/2000: possibility to use "poultry manure" fertilizer (10 quintals pro hectar)

HYDRAULIC JACK FOR CLOSING OF FERTILIZER