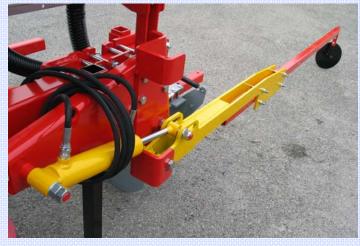

## INTER-ROW **CULTIVATOR**

ALL THE MODELS ARE PROVIDED WITH INDEPENDENT PARALLELOGRAM. **EVERY SINGLE ARTICULATED JOINT IS BUSHED WITH DOUBLE BUSHING IN** NYLON AND HARD METAL BUSHING. MOREOVER A LUBRICATOR WITH **CHAMBER AND RESERVE IS MOUNTED** ON EVERY JOINT.

PARALLELOGRAM WITH BUSHING AND LUBRICATOR ON EVERY ARTICULATED JOINT

ALL THE MODELS ARE PROVIDED WITH INDEPENDENT PARALLELOGRAM. EVERY SINGLE ARTICULATED JOINT IS BUSHED WITH DOUBLE BUSHING IN NYLON AND HARD METAL BUSHING. MOREOVER A LUBRICATOR WITH CHAMBER AND RESERVE IS MOUNTED ON EVERY JOINT.