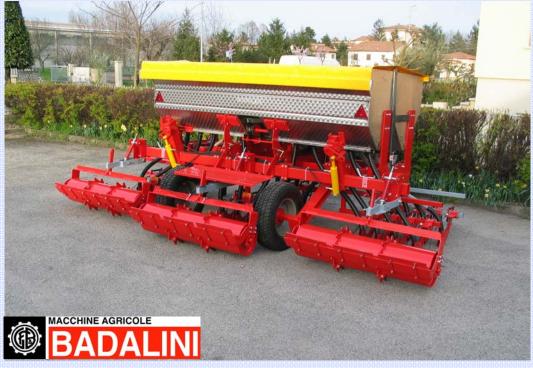

## **FERTILIZER DISTRIBUTOR**

## PEGASUS

LINEAR FERTILIZER DISTRIBUTOR COMPLETELY IN STAINLESS STEEL. SUITABLE FOR ALL WORK CONDITIONS AND IN ALL CULTIVATIONS.

- HIGH PRECISION
- FERTILIZER SAVE
- VERSATILITY OF EMPLOYMENT

THE MODELS SPX/1400 AND SPX/2000 CAN DISTRIBUTE ORGANIC FERTILIZERS, POULTRY MANURE AND GUANO.

HIGH LOADING CAPACITY: THE HOPPER IS AVAILABLE WITH CAPACITY FROM 340 TO 2.500 LITRES: THIS ASSURES A PROLONGED WORKING AUTONOMY AND REDUCED LOADING TIMES.

HIGH WORKING SPEED: UNTIL 15 KM/HOUR.

THE DISTANCE BETWEEN THE LOCALIZATION PIPES CAN BE REGULATED ACCORDING TO THE DISTANCE USED FOR THE DIFFERENT CROPS.

### STANDARD EQUIPMENT:

CE Regulations equipments, cardan shaft

Cloth of coverage and foot-board for the load of the fertilizer

Distributor and bolts in stainless steel

Possibility to use every type of fertilizer

Possibility to use with every rows width

Directional and position lights and window for inspection

Adjustable slide bars and adjustable linkage in width

Hydraulic and micrometric regulation

Great productivity capacity at high speeds (6 quintals pro hectar at 25 km/h)