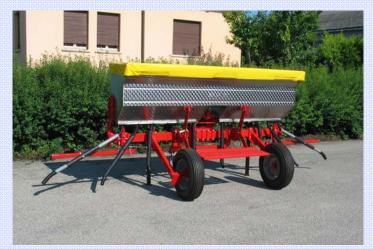

## **FERTILIZER DISTRIBUTOR**

## PEGASUS

LINEAR FERTILIZER DISTRIBUTOR COMPLETELY IN STAINLESS STEEL. SUITABLE FOR ALL WORK CONDITIONS AND IN ALL CULTIVATIONS.

- HIGH PRECISION
- FERTILIZER SAVE
- VERSATILITY OF EMPLOYMENT

THE MODELS SPX/1400 AND SPX/2000 CAN DISTRIBUTE ORGANIC FERTILIZERS, POULTRY MANURE AND GUANO.

HIGH LOADING CAPACITY: THE HOPPER IS AVAILABLE WITH CAPACITY FROM 340 TO 2.500 LITRES: THIS ASSURES A PROLONGED WORKING AUTONOMY AND REDUCED LOADING TIMES.

HIGH WORKING SPEED: UNTIL 15 KM/HOUR.

THE DISTANCE BETWEEN THE LOCALIZATION PIPES CAN BE REGULATED ACCORDING TO THE DISTANCE USED FOR THE DIFFERENT CROPS.