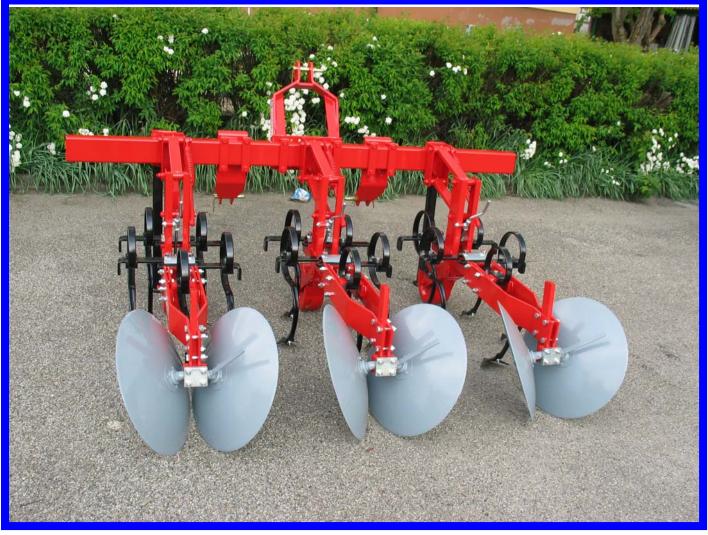

## BUSHED PRECISION STEERING UNIT AND WHEELS ON BEARINGS

CULTIVATOR FOR 3 ROWS OF TOMATOES WITH STEERING UNIT AND TRUCK FOR TRANSPORT MOD. SHF/9(3ST+6L)-D + STEERING UNIT + JOLLY

## MILLIMETRIC REGULATION OF WORKING DEPTH

CULTIVATOR FOR 3 ROWS OF TOMATOES WITH HYDRAULIC FOLDING FRAME MOD. SHI/6L-D + BACK COMBS

CULTIVATOR FOR 5 ROWS OF TOMATOES WITH WIDTH OF 150 cm AND HYDRAULIC ROAD CLOSING TO 2,50 METERS. MODEL **SHI/10L-D** WITH HYDRAULIC STEERING UNIT AND BACK COMBS.

CULTIVATOR mod. SHI/6L-D WORKING ON TOMATOES