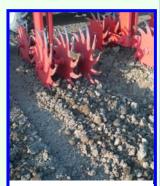

# ROMEO MICHIEL MARCHARINA MARCHARIA M

- ⇒ GREAT RELIABILITY.
- ⇒ MANUFACTURED WITH CERTIFIED MATERIALS.
- ⇒ TESTED BY YEARS OF EXPERIENCE.
- ⇒ EACH ROLLING STAR IS MOUNTED ON DOUBLE BEARINGS WITH DUST COVER.
- ⇒ EVERY ROLLING UNIT WITH FIVE STARS IS OSCILLANT IN THE DIRECTION OF THE TRACTOR.
- ⇒ THE ROLLING UNIT WITH FIVE STARS FOLLOWS THE CONTOUR OF THE SOIL WORKING ON A PARALLELEPIPED.
- ⇒ EVERY PARALLELEPIPED CAN BE REGULATED BY AN INDEPENDENT PRESSURE SPRING.
- ⇒ THE SHAPE OF THE ROLLING
  STARS MAKES POSSIBLE NOT
  TO DAMAGE THE GERMINATED
  PLANTS, EVEN IF SOME OF
  THEM ARE STILL COME OUT OF
  THE SOIL.

## STANDARD EQUIPMENT:

**CE Regulations equipments** 

5 stars for each unit

Stars on double bearings and dust cover

Parallelogram with adjustable pressure spring

Oscillant frames with central joint and lubricator