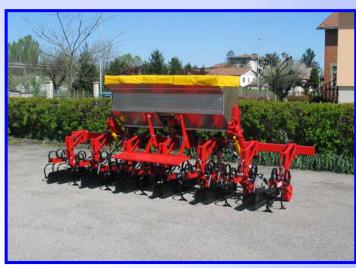

## FOR SOYA BEAN, SUGAR BEET, ETC.

MOD. (ST) FOR ROWS WIDTH FROM mm 450 TO mm 600

|    | ROWS    | MODEL             | FRAME meters   | WEIGHT |
|----|---------|-------------------|----------------|--------|
| N. | mm      |                   |                | kg     |
| 4  | 450-500 | SHF/5ST-M (3+2)   | 2,40 fixed     | 350    |
| 5  | 450-500 | SHF/6ST-M (4+2)   | 3,00 fixed     | 430    |
| 5  | 450-500 | SHR/6ST-M (4+2)   | FOLDING        | 440    |
| 6  | 450-500 | SHF/7ST-M (5+2)   | 300/3,30 fixed | 480    |
| 6  | 450-500 | SHR/7ST-M (5+2)   | FOLDING        | 490    |
| 8  | 450-500 | SHF/9ST-M (7+2)   | 4,00 fixed     | 540    |
| 8  | 450-500 | SHI/9ST-M (7+2)   | HYDRAULIC      | 560    |
| 12 | 450-500 | SHI/13ST-M (11+2) | HYDRAULIC      | 1195   |

## FOR MAIZE, SUNFLOWER, TOBACCO, ETC.

MOD. (L) FOR ROWS WIDTH FROM mm 700 TO mm 800

| WITH 5 | WITH 5 SPRINGS ON CENTRAL UNITS AND 3 ON SIDE UNITS (WORKING WIDTH 450/550 mm) |                   |                 |      |  |  |  |
|--------|--------------------------------------------------------------------------------|-------------------|-----------------|------|--|--|--|
| - 1    | 600-800                                                                        | SHF/3L-M          | 2,40 fixed      | 320  |  |  |  |
| 4      | 700-800                                                                        | SHF/5L-M (3+2)    | 3,00/3,30 fixed | 420  |  |  |  |
| 4      | 700-800                                                                        | SHR/5L-M (3+2)    | FOLDING         | 440  |  |  |  |
| 4      | 700-800                                                                        | SHI/5L-M (3+2)    | HYDRAULIC       | 470  |  |  |  |
| 6      | 700-750                                                                        | SHF/7L-M (5+2)    | 5,00 fixed      | 600  |  |  |  |
| 6      | 700-750                                                                        | SHI/7L-M (5+2)    | HYDRAULIC       | 640  |  |  |  |
| 8      | 700-750                                                                        | SHI/9L-M (7+2)    | HYDRAULIC       | 995  |  |  |  |
| 12     | 700-750                                                                        | SHI/13I -M (11+2) | HYDRAULC        | 1500 |  |  |  |

### FOR TOBACCO, TOMATOES, ETC

MOD. (SL) FOR ROWS WIDTH FROM mm 900 TO mm 1500 400-550 SHF/3SL-M (1+2) 2,40 fixed 300 700-800 SHF/4SL-M (2+2) 4,50 fixed 430

SHR/4SL-M (2+2)

fixed frame

SHR/ = mechanical folding frame SHI/ = hydraulic folding frame