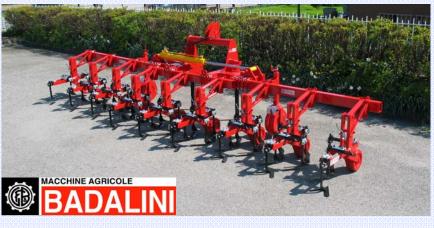

## HIGH-EFFICIENCY MACHINES FOR A MODERN AGRICULTURE

## INTER-ROW **CULTIVATOR**

ALL THE MODELS ARE PROVIDED WITH INDEPENDENT PARALLELOGRAM. **EVERY SINGLE ARTICULATED JOINT IS BUSHED WITH DOUBLE BUSHING IN** NYLON AND HARD METAL BUSHING. MOREOVER A LUBRICATOR WITH **CHAMBER AND RESERVE IS MOUNTED** ON EVERY JOINT.

PARALLELOGRAM WITH BUSHING AND LUBRICATOR ON EVERY ARTICULATED JOINT