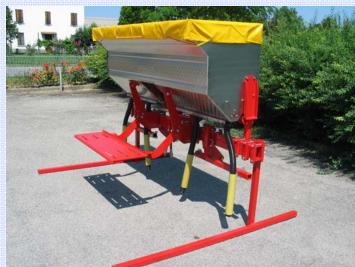

## MACHINE WITH FEET

FOR MAIZE, SUNFLOWER, SOYA BEANS, SUGAR BEETS AND TOMATOES

| ·            |           |           |            |        |        |  |
|--------------|-----------|-----------|------------|--------|--------|--|
| ROWS         |           | MODEL     | FRAME      | WEIGHT | LITRES |  |
| N.           | mm        |           | meters     | kg     |        |  |
| 4 MAIZE      | 2500      | SPX/300x4 | 2,50 fixed | 250    | 340    |  |
| 6 VEGETABLES | 700-800   | SPX/300x6 | 2,50 fixed | 255    | 340    |  |
| 4 MAIZE      | 700-750   | SPX/900x4 | 2,50 fixed | 280    | 930    |  |
| 3 TOMATOES   | 1300-1500 | SPX/900x6 | 2,50 fixed | 285    | 930    |  |
|              |           |           |            |        |        |  |

## MACHINE WITH SUPPORTING WHEELS

| FOR MAIZE. | SUNFLOWER. | SOYA BEANS. | SUGAR BEETS | AND TOMATOES |
|------------|------------|-------------|-------------|--------------|

| FOR MAIZE, SUNFLOWER, SOYA BEANS, SUGAR BEETS AND TOMATOES |           |             |            |     |      |  |
|------------------------------------------------------------|-----------|-------------|------------|-----|------|--|
| 3 TOMATOES                                                 | 1300-1500 | SPX/900x6   | 2,50 fixed | 445 | 930  |  |
| 3 TOMATOES                                                 | 1300-1500 | SPX/900x9   | 2,50 fixed | 455 | 930  |  |
| 3 TOMATOES                                                 | 1300-1500 | SPX/900x12  | 2,50 fixed | 460 | 930  |  |
| 3 TOMATOES                                                 | 1300-1500 | SPX/1400x6  | 3,20 fixed | 470 | 1240 |  |
| 6-8 MAIZE                                                  | 700       | SPX/1400x8  | 3,20 fixed | 475 | 1240 |  |
| 3 TOMATOES                                                 | 1300-1500 | SPX/1400x12 | 3,20 fixed | 490 | 1240 |  |
| 3 TOMATOES                                                 | 1300-1500 | SPX/2000x6  | 3,20 fixed | 600 | 2500 |  |
| 6-8 MAIZE                                                  | 700       | SPX/2000x8  | 3,20 fixed | 610 | 2500 |  |
| 3 TOMATOES                                                 | 1300-1500 | SPX/2000x12 | 3,20 fixed | 620 | 2500 |  |