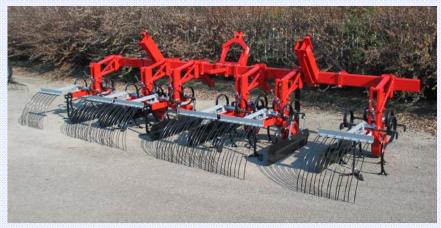

# ROMEO MICHIEL MARCHARINA MARCHARIA M

- ⇒ GREAT RELIABILITY.
- ⇒ MANUFACTURED WITH CERTIFIED MATERIALS.
- ⇒ TESTED BY YEARS OF EXPERIENCE.
- ⇒ EACH ROLLING STAR IS MOUNTED ON DOUBLE BEARINGS WITH DUST COVER.
- ⇒ EVERY ROLLING UNIT WITH FIVE STARS IS OSCILLANT IN THE DIRECTION OF THE TRACTOR.
- ⇒ THE ROLLING UNIT WITH FIVE STARS FOLLOWS THE CONTOUR OF THE SOIL WORKING ON A PARALLELEPIPED.
- ⇒ EVERY PARALLELEPIPED CAN BE REGULATED BY AN INDEPENDENT PRESSURE SPRING.
- ⇒ THE SHAPE OF THE ROLLING
  STARS MAKES POSSIBLE NOT
  TO DAMAGE THE GERMINATED
  PLANTS, EVEN IF SOME OF
  THEM ARE STILL COME OUT OF
  THE SOIL.

## STANDARD EQUIPMENT:

**CE Regulations equipments** 

5 stars for each unit

Stars on double bearings and dust cover

Parallelogram with adjustable pressure spring

Oscillant frames with central joint and lubricator