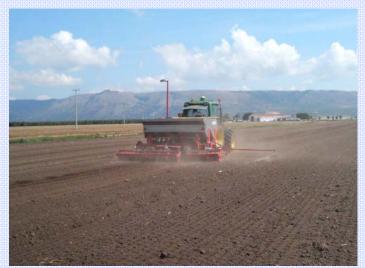

## **FERTILIZER DISTRIBUTOR**

## PEGASUS

LINEAR FERTILIZER DISTRIBUTOR COMPLETELY IN STAINLESS STEEL. SUITABLE FOR ALL WORK CONDITIONS AND IN ALL CULTIVATIONS.

- HIGH PRECISION
- FERTILIZER SAVE
- VERSATILITY OF EMPLOYMENT

THE MODELS SPX/1400 AND SPX/2000 CAN DISTRIBUTE ORGANIC FERTILIZERS, POULTRY MANURE AND GUANO.

HIGH LOADING CAPACITY: THE HOPPER IS AVAILABLE WITH CAPACITY FROM 340 TO 2.500 LITRES: THIS ASSURES A PROLONGED WORKING AUTONOMY AND REDUCED LOADING TIMES.

HIGH WORKING SPEED: UNTIL 15 KM/HOUR.

THE DISTANCE BETWEEN THE LOCALIZATION PIPES CAN BE REGULATED ACCORDING TO THE DISTANCE USED FOR THE DIFFERENT CROPS.