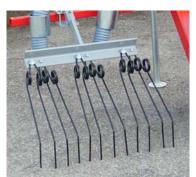

# ROMEO MICHIEL MARCHARINA MARCHARIA M

- ⇒ GREAT RELIABILITY.
- ⇒ MANUFACTURED WITH CERTIFIED MATERIALS.
- ⇒ TESTED BY YEARS OF EXPERIENCE.
- ⇒ EACH ROLLING STAR IS MOUNTED ON DOUBLE BEARINGS WITH DUST COVER.
- ⇒ EVERY ROLLING UNIT WITH FIVE STARS IS OSCILLANT IN THE DIRECTION OF THE TRACTOR.
- ⇒ THE ROLLING UNIT WITH FIVE STARS FOLLOWS THE CONTOUR OF THE SOIL WORKING ON A PARALLELEPIPED.
- ⇒ EVERY PARALLELEPIPED CAN BE REGULATED BY AN INDEPENDENT PRESSURE SPRING.
- ⇒ THE SHAPE OF THE ROLLING
  STARS MAKES POSSIBLE NOT
  TO DAMAGE THE GERMINATED
  PLANTS, EVEN IF SOME OF
  THEM ARE STILL COME OUT OF
  THE SOIL.

## STANDARD EQUIPMENT:

**CE Regulations equipments** 

5 stars for each unit

Stars on double bearings and dust cover

Parallelogram with adjustable pressure spring

Oscillant frames with central joint and lubricator