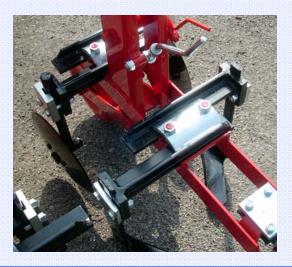

## INTER-ROW **CULTIVATOR**

ALL THE MODELS ARE PROVIDED WITH INDEPENDENT PARALLELOGRAM. **EVERY SINGLE ARTICULATED JOINT IS BUSHED WITH DOUBLE BUSHING IN** NYLON AND HARD METAL BUSHING. MOREOVER A LUBRICATOR WITH **CHAMBER AND RESERVE IS MOUNTED** ON EVERY JOINT.

PARALLELOGRAM WITH BUSHING AND LUBRICATOR ON EVERY ARTICULATED JOINT

ALL THE MODELS ARE PROVIDED WITH INDEPENDENT PARALLELOGRAM. EVERY SINGLE ARTICULATED JOINT IS BUSHED WITH DOUBLE BUSHING IN NYLON AND HARD METAL BUSHING. MOREOVER A LUBRICATOR WITH CHAMBER AND RESERVE IS MOUNTED ON EVERY JOINT.