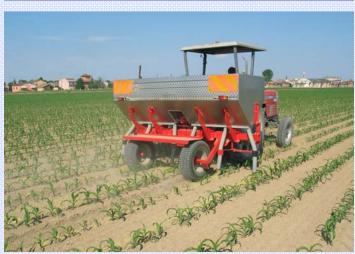

## **FERTILIZER DISTRIBUTOR**

## PEGASUS

LINEAR FERTILIZER DISTRIBUTOR COMPLETELY IN STAINLESS STEEL. SUITABLE FOR ALL WORK CONDITIONS AND IN ALL CULTIVATIONS.

- HIGH PRECISION
- FERTILIZER SAVE
- VERSATILITY OF EMPLOYMENT

THE MODELS SPX/1400 AND SPX/2000 CAN DISTRIBUTE ORGANIC FERTILIZERS, POULTRY MANURE AND GUANO.

HIGH LOADING CAPACITY: THE HOPPER IS AVAILABLE WITH CAPACITY FROM 340 TO 2.500 LITRES: THIS ASSURES A PROLONGED WORKING AUTONOMY AND REDUCED LOADING TIMES.

HIGH WORKING SPEED: UNTIL 15 KM/HOUR.

THE DISTANCE BETWEEN THE LOCALIZATION PIPES CAN BE REGULATED ACCORDING TO THE DISTANCE USED FOR THE DIFFERENT CROPS.

## MACHINE WITH FEET

FOR MAIZE, SUNFLOWER, SOYA BEANS, SUGAR BEETS AND TOMATOES

| ·            |           |           |            |        |        |  |
|--------------|-----------|-----------|------------|--------|--------|--|
| ROWS         |           | MODEL     | FRAME      | WEIGHT | LITRES |  |
| N.           | mm        |           | meters     | kg     |        |  |
| 4 MAIZE      | 2500      | SPX/300x4 | 2,50 fixed | 250    | 340    |  |
| 6 VEGETABLES | 700-800   | SPX/300x6 | 2,50 fixed | 255    | 340    |  |
| 4 MAIZE      | 700-750   | SPX/900x4 | 2,50 fixed | 280    | 930    |  |
| 3 TOMATOES   | 1300-1500 | SPX/900x6 | 2,50 fixed | 285    | 930    |  |
|              |           |           |            |        |        |  |