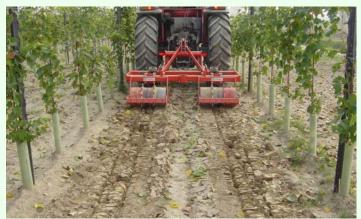

# ROMEO MICHIEL MARCHARINA MARCHARIA M

- ⇒ GREAT RELIABILITY.
- ⇒ MANUFACTURED WITH CERTIFIED MATERIALS.
- ⇒ TESTED BY YEARS OF EXPERIENCE.
- ⇒ EACH ROLLING STAR IS MOUNTED ON DOUBLE BEARINGS WITH DUST COVER.
- ⇒ EVERY ROLLING UNIT WITH FIVE STARS IS OSCILLANT IN THE DIRECTION OF THE TRACTOR.
- ⇒ THE ROLLING UNIT WITH FIVE STARS FOLLOWS THE CONTOUR OF THE SOIL WORKING ON A PARALLELEPIPED.
- ⇒ EVERY PARALLELEPIPED CAN BE REGULATED BY AN INDEPENDENT PRESSURE SPRING.
- ⇒ THE SHAPE OF THE ROLLING
  STARS MAKES POSSIBLE NOT
  TO DAMAGE THE GERMINATED
  PLANTS, EVEN IF SOME OF
  THEM ARE STILL COME OUT OF
  THE SOIL.

## STANDARD EQUIPMENT:

**CE Regulations equipments** 

5 stars for each unit

Stars on double bearings and dust cover

Parallelogram with adjustable pressure spring

Oscillant frames with central joint and lubricator