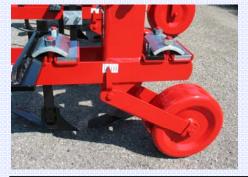

## **EASY REGULATION**

IMPORTANT PECULIARITY OF THE MACHINE IS THE DEPTH REGULATION BY A HANDLE. THE REAL MEASURE IS SHOWN BY A PARTICULAR INDICATOR WHICH PERMITS THE MICROMETRIC SIGHT OF THE WORKING DEPTH.

On the left: INTER-ROW **CULTIVATOR FOR** MAIZE IN 6 ROWS WITH WIDTH OF 75 cm AND HYDRAULIC FOLDING FRAME. MODEL SHI/7L-M WITH PROTECTIONS SHIELDS AND 5 BLADES FOR EACH WEEDING UNIT.

STANDARD EQUIPMENT