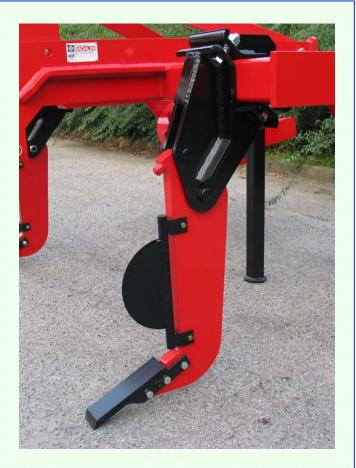

## STANDARD EQUIPMENT:

**CE Regulations equipments** 

5 stars for each unit

Stars on double bearings and dust cover

Parallelogram with adjustable pressure spring

Oscillant frames with central joint and lubricator

Parallelogram with 4 lubricators and hard metal bushings

| WORK ON ROWS FOR SOYA BEANS AND SUGAR BEETS |         |              |            |     |  |
|---------------------------------------------|---------|--------------|------------|-----|--|
| ROWS MODEL                                  |         | FRAME meters | WEIGHT kg  |     |  |
| N.                                          | mm      |              |            |     |  |
| 6                                           | 450-500 | RHF/6        | 3,00 fixed | 410 |  |
| 6                                           | 450-500 | RHR/6        | FOLDING    | 450 |  |