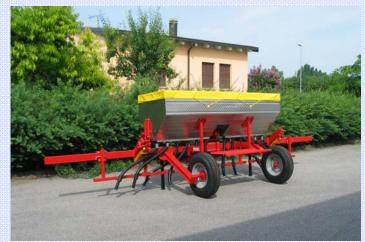

## **FERTILIZER DISTRIBUTOR**

## PEGASUS

LINEAR FERTILIZER DISTRIBUTOR COMPLETELY IN STAINLESS STEEL. SUITABLE FOR ALL WORK CONDITIONS AND IN ALL CULTIVATIONS.

- HIGH PRECISION
- FERTILIZER SAVE
- VERSATILITY OF EMPLOYMENT

THE MODELS SPX/1400 AND SPX/2000 CAN DISTRIBUTE ORGANIC FERTILIZERS, POULTRY MANURE AND GUANO.

## MACHINE WITH SUPPORTING WHEELS

| FOR MAIZE. | SUNFLOWER. | SOYA BEANS. | SUGAR BEETS | AND TOMATOES |
|------------|------------|-------------|-------------|--------------|

| FOR MAIZE, SUNFLOWER, SOYA BEANS, SUGAR BEETS AND TOMATOES |           |             |            |     |      |  |
|------------------------------------------------------------|-----------|-------------|------------|-----|------|--|
| 3 TOMATOES                                                 | 1300-1500 | SPX/900x6   | 2,50 fixed | 445 | 930  |  |
| 3 TOMATOES                                                 | 1300-1500 | SPX/900x9   | 2,50 fixed | 455 | 930  |  |
| 3 TOMATOES                                                 | 1300-1500 | SPX/900x12  | 2,50 fixed | 460 | 930  |  |
| 3 TOMATOES                                                 | 1300-1500 | SPX/1400x6  | 3,20 fixed | 470 | 1240 |  |
| 6-8 MAIZE                                                  | 700       | SPX/1400x8  | 3,20 fixed | 475 | 1240 |  |
| 3 TOMATOES                                                 | 1300-1500 | SPX/1400x12 | 3,20 fixed | 490 | 1240 |  |
| 3 TOMATOES                                                 | 1300-1500 | SPX/2000x6  | 3,20 fixed | 600 | 2500 |  |
| 6-8 MAIZE                                                  | 700       | SPX/2000x8  | 3,20 fixed | 610 | 2500 |  |
| 3 TOMATOES                                                 | 1300-1500 | SPX/2000x12 | 3,20 fixed | 620 | 2500 |  |