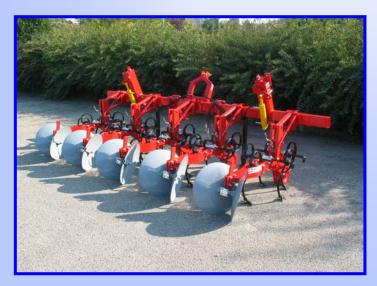

### FOR SOYA BEAN AND SUGAR BEETS

MOD. (ST) FOR ROWS WIDTH FROM mm 450 TO mm 500 WITH 2 DISCS AND 3 BLADES ON EACH UNIT (WORKING WIDTH 250/350 mm

| VITH 2 DIS | CS AND 3 BLADES | ON EACH UNIT (WORKING W | IDTH 250/350 mm) |        |
|------------|-----------------|-------------------------|------------------|--------|
| ROWS       |                 | MODEL                   | FRAME meters     | WEIGHT |
| N.         | mm              |                         |                  | kg     |
| 4          | 450-500         | SHF/5ST-D (3+2)         | 2,40 fixed       | 360    |
| 5          | 450-500         | SHF/6ST-D (4+2)         | 3,00 fixed       | 450    |
| 5          | 450-500         | SHR/6ST-D (4+2)         | FOLDING          | 460    |
| 6          | 450-500         | SHF/7ST-D (5+2)         | 3,00/3,30 fixed  | 500    |
| 6          | 450-500         | SHR/7ST-D (5+2)         | FOLDING          | 510    |
| 8          | 450-500         | SHF/9ST-D (7+2)         | 4,00 fixed       | 560    |
| 8          | 450-500         | SHR/9ST-D (7+2)         | FOLDING          | 570    |
| 8          | 450-500         | SHI/9ST-D (7+2)         | HYDRAULIC        | 590    |
| 12         | 450-500         | SHI/13ST-D (11+2)       | HYDRAULIC        | 1020   |

| FO | R TO | MAT | OES |
|----|------|-----|-----|
|    |      |     |     |

MOD. (L) FOR ROWS WIDTH FROM mm 1300 TO mm 1600

| WITH 1 DISC AND 4 BLADES ON EACH UNIT (WORKING WIDTH 450/650 mm each unit) |           |                 |           |     |  |  |
|----------------------------------------------------------------------------|-----------|-----------------|-----------|-----|--|--|
| 1                                                                          | 1300-1600 | SHF/2L-D        | 2,00      | 180 |  |  |
| 3                                                                          | 1300-1600 | SHI/6L-D        | HYDRAULIC | 520 |  |  |
| 3                                                                          | 1300-1600 | SHI/4SL-D (2+2) | HYDRAULIC | 480 |  |  |
| 5                                                                          | 1300-1600 | SHI/10L-D       | HYDRAULIC | 990 |  |  |

## FOR MAIZE, SUNFLOWER, ETC

MOD. (L) FOR ROWS WIDTH FROM mm 700 TO mm 800

| WITH 2 DISCS AND 3 BLADES FOR EACH UNIT (WORKING WIDTH 450/550 mm) |         |                |            |     |  |
|--------------------------------------------------------------------|---------|----------------|------------|-----|--|
| -                                                                  | 700-800 | SHF/3L-D       | 2,40 fixed | 280 |  |
| 4                                                                  | 700-800 | SHR/5L-D (3+2) | FOLDING    | 380 |  |
| 6                                                                  | 700-750 | SHI/7L-D (5+2) | HYDRAULIC  | 530 |  |