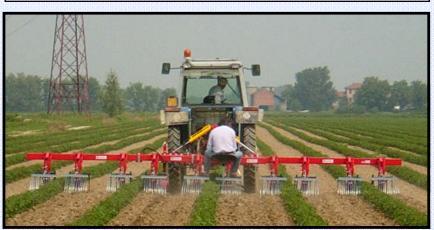

INTER-ROW CULTIVATORS BADALINI ARE VERY HIGH AND THEY ALLOW TO WORK IN MAIZE FOR TWO TIMES OR THEY PERMIT TO ENTER IN HIGH CULTIVATIONS SUCH AS ROSES AND ARTICHOKES. THE PARTICULAR PRESSURE SPRING KEEPS THE MACHINE ON SOIL AND ALLOWS THE PENETRATION WITHOUT PROBLEMS ALSO IN HARD SITUATIONS.

MOREOVER, THANKS TO THE EXCEPTIONAL STABILITY OF THE MACHINE, THE SPEED CAN BE INCREASED WITH REDUCTION OF THE WORKING COSTS.

INTER-ROW CULTIVATOR WITH HYDRAULIC **FOLDING FRAME** 