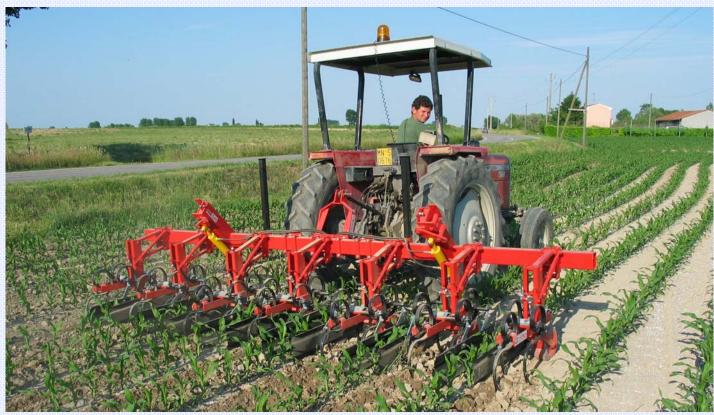

INTER-ROW CULTIVATORS BADALINI ARE VERY HIGH AND THEY ALLOW TO WORK IN MAIZE FOR TWO TIMES OR THEY PERMIT TO ENTER IN HIGH CULTIVATIONS SUCH AS ROSES AND ARTICHOKES. THE PARTICULAR PRESSURE SPRING KEEPS THE MACHINE ON SOIL AND ALLOWS THE PENETRATION WITHOUT PROBLEMS ALSO IN HARD SITUATIONS.

MOREOVER, THANKS TO THE EXCEPTIONAL STABILITY OF THE MACHINE, THE SPEED CAN BE INCREASED WITH REDUCTION OF THE WORKING COSTS.

INTER-ROW CULTIVATOR WITH HYDRAULIC **FOLDING FRAME** 