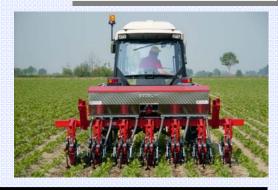

INTER-ROW CULTIVATORS BADALINI ARE VERY HIGH AND THEY ALLOW TO WORK IN MAIZE FOR TWO TIMES OR THEY PERMIT TO ENTER IN HIGH CULTIVATIONS SUCH AS ROSES AND ARTICHOKES. THE PARTICULAR PRESSURE SPRING KEEPS THE MACHINE ON SOIL AND ALLOWS THE PENETRATION WITHOUT PROBLEMS ALSO IN HARD SITUATIONS.

MOREOVER, THANKS TO THE EXCEPTIONAL STABILITY OF THE MACHINE, THE SPEED CAN BE INCREASED WITH REDUCTION OF THE WORKING COSTS.

INTER-ROW CULTIVATOR WITH HYDRAULIC **FOLDING FRAME** 