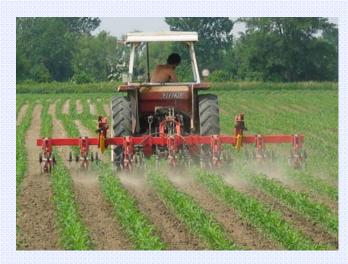

RHF/ = fixed frame

RHR/ = mechanical folding frame

RHI/ = hydraulic folding frame

Turnover hinge with spring to facilitate the mechanical manual closing

Rolling cultivator working on maize

BADALINI S.R.L. STRADA DELMONA 1 46017 RIVAROLO MANTOVANO (MN) ITALY TEL. (+39) 0376-99149 FAX (+39) 0376-99641 E-MAIL: badalini@badalini.it WEB: www.badalini.it