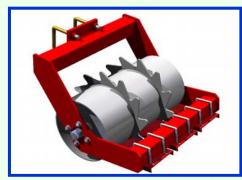

# ROMEO MICHIEL MARCHARINA MARCHARIA M

- ⇒ GREAT RELIABILITY.
- ⇒ MANUFACTURED WITH CERTIFIED MATERIALS.
- ⇒ TESTED BY YEARS OF EXPERIENCE.
- ⇒ EACH ROLLING STAR IS MOUNTED ON DOUBLE BEARINGS WITH DUST COVER.
- ⇒ EVERY ROLLING UNIT WITH FIVE STARS IS OSCILLANT IN THE DIRECTION OF THE TRACTOR.
- ⇒ THE ROLLING UNIT WITH FIVE STARS FOLLOWS THE CONTOUR OF THE SOIL WORKING ON A PARALLELEPIPED.
- ⇒ EVERY PARALLELEPIPED CAN BE REGULATED BY AN INDEPENDENT PRESSURE SPRING.
- ⇒ THE SHAPE OF THE ROLLING
  STARS MAKES POSSIBLE NOT
  TO DAMAGE THE GERMINATED
  PLANTS, EVEN IF SOME OF
  THEM ARE STILL COME OUT OF
  THE SOIL.

## STANDARD EQUIPMENT:

**CE Regulations equipments** 

5 stars for each unit

Stars on double bearings and dust cover

Parallelogram with adjustable pressure spring

Oscillant frames with central joint and lubricator