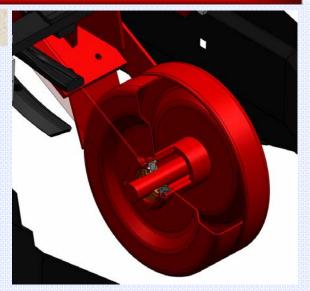

# ROMEO MICHIEL MARCHARINA MARCHARIA M

- ⇒ GREAT RELIABILITY.
- ⇒ MANUFACTURED WITH CERTIFIED MATERIALS.
- ⇒ TESTED BY YEARS OF EXPERIENCE.
- ⇒ EACH ROLLING STAR IS MOUNTED ON DOUBLE BEARINGS WITH DUST COVER.
- ⇒ EVERY ROLLING UNIT WITH FIVE STARS IS OSCILLANT IN THE DIRECTION OF THE TRACTOR.
- ⇒ THE ROLLING UNIT WITH FIVE STARS FOLLOWS THE CONTOUR OF THE SOIL WORKING ON A PARALLELEPIPED.
- ⇒ EVERY PARALLELEPIPED CAN BE REGULATED BY AN INDEPENDENT PRESSURE SPRING.
- ⇒ THE SHAPE OF THE ROLLING
  STARS MAKES POSSIBLE NOT
  TO DAMAGE THE GERMINATED
  PLANTS, EVEN IF SOME OF
  THEM ARE STILL COME OUT OF
  THE SOIL.

## STANDARD EQUIPMENT:

**CE Regulations equipments** 

5 stars for each unit

Stars on double bearings and dust cover

Parallelogram with adjustable pressure spring

Oscillant frames with central joint and lubricator