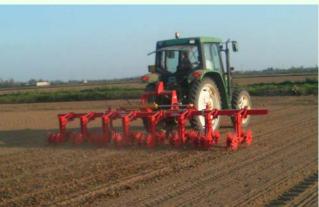

RHF/ = fixed frame

RHR/ = mechanical folding frame

RHI/ = hydraulic folding frame

Turnover hinge with spring to facilitate the mechanical manual closing

Rolling cultivator working on maize

BADALINI S.R.L. STRADA DELMONA 1 46017 RIVAROLO MANTOVANO (MN) ITALY TEL. (+39) 0376-99149 FAX (+39) 0376-99641 E-MAIL: badalini@badalini.it WEB: www.badalini.it

INTER-ROW CULTIVATORS BADALINI ARE VERY HIGH AND THEY ALLOW TO WORK IN MAIZE FOR TWO TIMES OR THEY PERMIT TO ENTER IN HIGH CULTIVATIONS SUCH AS ROSES AND ARTICHOKES. THE PARTICULAR PRESSURE SPRING KEEPS THE MACHINE ON SOIL AND ALLOWS THE PENETRATION WITHOUT PROBLEMS ALSO IN HARD SITUATIONS.

MOREOVER, THANKS TO THE EXCEPTIONAL STABILITY OF THE MACHINE, THE SPEED CAN BE INCREASED WITH REDUCTION OF THE WORKING COSTS.

INTER-ROW CULTIVATOR WITH HYDRAULIC **FOLDING FRAME** 