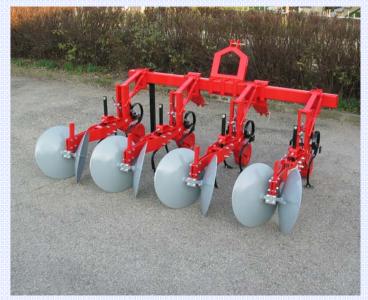

### FOR SOYA BEAN AND SUGAR BEETS

MOD. (ST) FOR ROWS WIDTH FROM mm 450 TO mm 500 WITH 2 DISCS AND 3 BLADES ON EACH UNIT (WORKING WIDTH 250/350 mm

| VITH 2 DIS | CS AND 3 BLADES | ON EACH UNIT (WORKING W | IDTH 250/350 mm) |        |
|------------|-----------------|-------------------------|------------------|--------|
| ROWS       |                 | MODEL                   | FRAME meters     | WEIGHT |
| N.         | mm              |                         |                  | kg     |
| 4          | 450-500         | SHF/5ST-D (3+2)         | 2,40 fixed       | 360    |
| 5          | 450-500         | SHF/6ST-D (4+2)         | 3,00 fixed       | 450    |
| 5          | 450-500         | SHR/6ST-D (4+2)         | FOLDING          | 460    |
| 6          | 450-500         | SHF/7ST-D (5+2)         | 3,00/3,30 fixed  | 500    |
| 6          | 450-500         | SHR/7ST-D (5+2)         | FOLDING          | 510    |
| 8          | 450-500         | SHF/9ST-D (7+2)         | 4,00 fixed       | 560    |
| 8          | 450-500         | SHR/9ST-D (7+2)         | FOLDING          | 570    |
| 8          | 450-500         | SHI/9ST-D (7+2)         | HYDRAULIC        | 590    |
| 12         | 450-500         | SHI/13ST-D (11+2)       | HYDRAULIC        | 1020   |

| FO | R TO | MAT | OES |
|----|------|-----|-----|
|    |      |     |     |

MOD. (L) FOR ROWS WIDTH FROM mm 1300 TO mm 1600

| WITH 1 DISC AND 4 BLADES ON EACH UNIT (WORKING WIDTH 450/650 mm each unit) |           |                 |           |     |  |  |
|----------------------------------------------------------------------------|-----------|-----------------|-----------|-----|--|--|
| 1                                                                          | 1300-1600 | SHF/2L-D        | 2,00      | 180 |  |  |
| 3                                                                          | 1300-1600 | SHI/6L-D        | HYDRAULIC | 520 |  |  |
| 3                                                                          | 1300-1600 | SHI/4SL-D (2+2) | HYDRAULIC | 480 |  |  |
| 5                                                                          | 1300-1600 | SHI/10L-D       | HYDRAULIC | 990 |  |  |

## FOR MAIZE, SUNFLOWER, ETC

MOD. (L) FOR ROWS WIDTH FROM mm 700 TO mm 800

| WITH 2 DISCS AND 3 BLADES FOR EACH UNIT (WORKING WIDTH 450/550 mm) |         |                |            |     |  |
|--------------------------------------------------------------------|---------|----------------|------------|-----|--|
| -                                                                  | 700-800 | SHF/3L-D       | 2,40 fixed | 280 |  |
| 4                                                                  | 700-800 | SHR/5L-D (3+2) | FOLDING    | 380 |  |
| 6                                                                  | 700-750 | SHI/7L-D (5+2) | HYDRAULIC  | 530 |  |