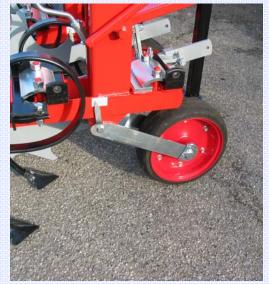

## **EASY REGULATION**

IMPORTANT PECULIARITY OF THE MACHINE IS THE DEPTH REGULATION BY A HANDLE. THE REAL MEASURE IS SHOWN BY A PARTICULAR INDICATOR WHICH PERMITS THE MICROMETRIC SIGHT OF THE WORKING DEPTH.