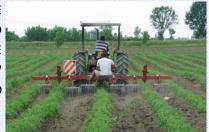

RHF/ = fixed frame

RHR/ = mechanical folding frame

RHI/ = hydraulic folding frame

Turnover hinge with spring to facilitate the mechanical manual closing

Rolling cultivator working on maize

BADALINI S.R.L. STRADA DELMONA 1 46017 RIVAROLO MANTOVANO (MN) ITALY TEL. (+39) 0376-99149 FAX (+39) 0376-99641 E-MAIL: badalini@badalini.it WEB: www.badalini.it