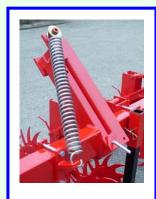

# ROMEO MICHIEL MARCHARINA MARCHARIA M

- ⇒ GREAT RELIABILITY.
- ⇒ MANUFACTURED WITH CERTIFIED MATERIALS.
- ⇒ TESTED BY YEARS OF EXPERIENCE.
- ⇒ EACH ROLLING STAR IS MOUNTED ON DOUBLE BEARINGS WITH DUST COVER.
- ⇒ EVERY ROLLING UNIT WITH FIVE STARS IS OSCILLANT IN THE DIRECTION OF THE TRACTOR.
- ⇒ THE ROLLING UNIT WITH FIVE STARS FOLLOWS THE CONTOUR OF THE SOIL WORKING ON A PARALLELEPIPED.
- ⇒ EVERY PARALLELEPIPED CAN BE REGULATED BY AN INDEPENDENT PRESSURE SPRING.
- ⇒ THE SHAPE OF THE ROLLING
  STARS MAKES POSSIBLE NOT
  TO DAMAGE THE GERMINATED
  PLANTS, EVEN IF SOME OF
  THEM ARE STILL COME OUT OF
  THE SOIL.

## STANDARD EQUIPMENT:

**CE Regulations equipments** 

5 stars for each unit

Stars on double bearings and dust cover

Parallelogram with adjustable pressure spring

Oscillant frames with central joint and lubricator