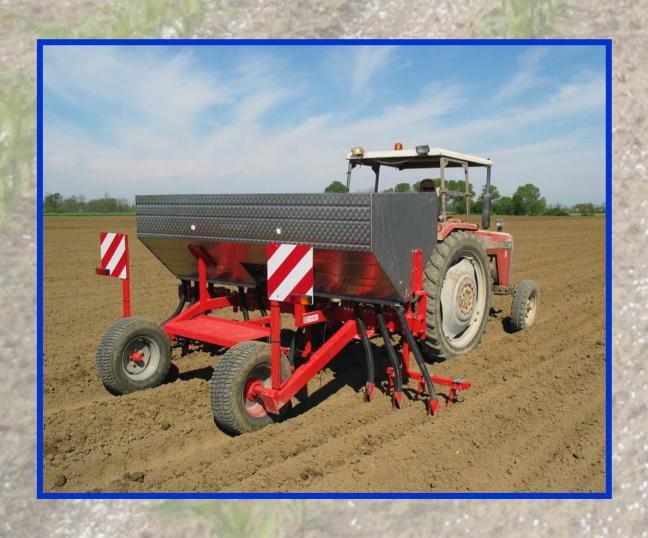

## PEGASUS

LINEAR FERTILIZER DISTRIBUTOR COMPLETELY IN STAINLESS STEEL. SUITABLE FOR ALL WORK CONDITIONS AND IN ALL CULTIVATIONS.

- HIGH PRECISION
- FERTILIZER SAVE
- VERSATILITY OF EMPLOYMENT

THE MODELS SPX/1400 AND SPX/2000 CAN DISTRIBUTE ORGANIC FERTILIZERS, POULTRY MANURE AND GUANO.

HIGH LOADING CAPACITY: THE HOPPER IS AVAILABLE WITH CAPACITY FROM 340 TO 2.500 LITRES: THIS ASSURES A PROLONGED WORKING AUTONOMY AND REDUCED LOADING TIMES.

HIGH WORKING SPEED: UNTIL 15 KM/HOUR.

THE DISTANCE BETWEEN THE LOCALIZATION PIPES CAN BE REGULATED ACCORDING TO THE DISTANCE USED FOR THE DIFFERENT CROPS.