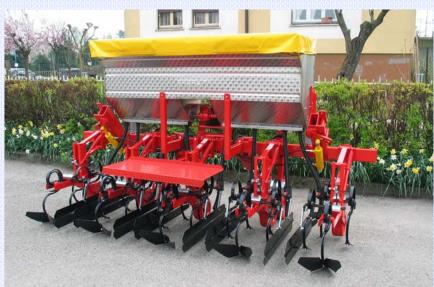

## INTER-BOW GULTWATORS

BADALINI S.R.L Strada Delmona, 1- 46017 RIVAROLO MANTOVANO (MANTOVA) ITALY

Tel.: (+39) 0376-99149 Fax: (+39) 0376-99641 E-MAIL: badalini@badalini.it WEB: www.badalini.it

## THE PROFESSIONAL

# ROMEO MICHIEL MARCHARINA MARCHARIA M

- ⇒ GREAT RELIABILITY.
- ⇒ MANUFACTURED WITH CERTIFIED MATERIALS.
- ⇒ TESTED BY YEARS OF EXPERIENCE.
- ⇒ EACH ROLLING STAR IS MOUNTED ON DOUBLE BEARINGS WITH DUST COVER.
- ⇒ EVERY ROLLING UNIT WITH FIVE STARS IS OSCILLANT IN THE DIRECTION OF THE TRACTOR.
- ⇒ THE ROLLING UNIT WITH FIVE STARS FOLLOWS THE CONTOUR OF THE SOIL WORKING ON A PARALLELEPIPED.
- ⇒ EVERY PARALLELEPIPED CAN BE REGULATED BY AN INDEPENDENT PRESSURE SPRING.
- ⇒ THE SHAPE OF THE ROLLING
  STARS MAKES POSSIBLE NOT
  TO DAMAGE THE GERMINATED
  PLANTS, EVEN IF SOME OF
  THEM ARE STILL COME OUT OF
  THE SOIL.

## STANDARD EQUIPMENT:

**CE Regulations equipments** 

5 stars for each unit

Stars on double bearings and dust cover

Parallelogram with adjustable pressure spring

Oscillant frames with central joint and lubricator