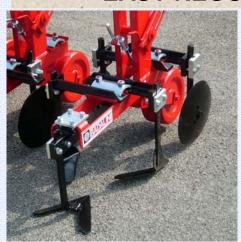

THE GREAT ACCURACY WE USED IN PRODUCING WEEDER PERMITS THE MACHINE TO WORK VERY CLOSE TO THE PLANT IN ORDER TO ELIMINATE THE HAND-HOEING BETWEEN THE LITTLE PLANTS. THE REGULATION OF THE WORKING DEPTH IS MADE WITH GREAT EASINESS. THE SLIDEWAYS ARE MILLED AND THE BOLTS OF FLASKS ARE

SHROUDED INTO THE SUPPORT IN ORDER TO AVOID THAT YOU HAVE TO STOP THE SCREW WITH TWO SPANNERS TO TIGHTEN THE NUTS.

## BUSHED PRECISION STEERING UNIT AND WHEELS ON BEARINGS

CULTIVATOR FOR 3 ROWS OF TOMATOES WITH STEERING UNIT AND TRUCK FOR TRANSPORT MOD. SHF/9(3ST+6L)-D + STEERING UNIT + JOLLY