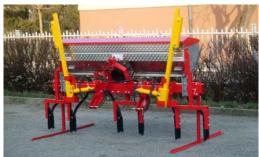

## INTER-BOW GULTWATORS

BADALINI S.R.L Strada Delmona, 1- 46017 RIVAROLO MANTOVANO (MANTOVA) ITALY

Tel.: (+39) 0376-99149 Fax: (+39) 0376-99641 E-MAIL: badalini@badalini.it WEB: www.badalini.it

# ROMEO MICHIEL MARCHARINA MARCHARIA M

- ⇒ GREAT RELIABILITY.
- ⇒ MANUFACTURED WITH CERTIFIED MATERIALS.
- ⇒ TESTED BY YEARS OF EXPERIENCE.
- ⇒ EACH ROLLING STAR IS MOUNTED ON DOUBLE BEARINGS WITH DUST COVER.
- ⇒ EVERY ROLLING UNIT WITH FIVE STARS IS OSCILLANT IN THE DIRECTION OF THE TRACTOR.
- ⇒ THE ROLLING UNIT WITH FIVE STARS FOLLOWS THE CONTOUR OF THE SOIL WORKING ON A PARALLELEPIPED.
- ⇒ EVERY PARALLELEPIPED CAN BE REGULATED BY AN INDEPENDENT PRESSURE SPRING.
- ⇒ THE SHAPE OF THE ROLLING
  STARS MAKES POSSIBLE NOT
  TO DAMAGE THE GERMINATED
  PLANTS, EVEN IF SOME OF
  THEM ARE STILL COME OUT OF
  THE SOIL.

## STANDARD EQUIPMENT:

**CE Regulations equipments** 

5 stars for each unit

Stars on double bearings and dust cover

Parallelogram with adjustable pressure spring

Oscillant frames with central joint and lubricator