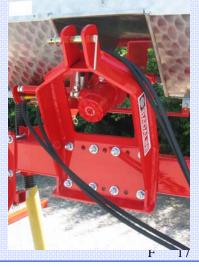

EC safety guards Duck foot sweeps

Plant oscillant protections with ribs

Wheels with double bearings and dust cover Wheels with handle on each weeding unit

Parallelogram with adjustable pressure springs Parallelogram with 4 lubricators and hard metal bushings