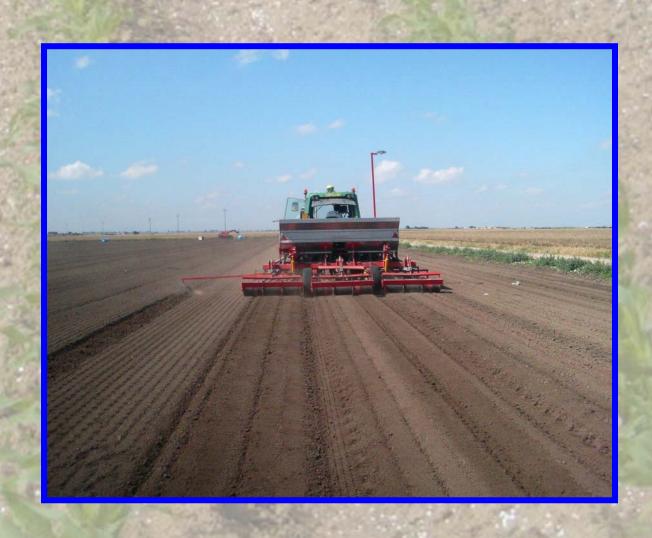

## PEGASUS

LINEAR FERTILIZER DISTRIBUTOR COMPLETELY IN STAINLESS STEEL. SUITABLE FOR ALL WORK CONDITIONS AND IN ALL CULTIVATIONS.

- HIGH PRECISION
- FERTILIZER SAVE
- VERSATILITY OF EMPLOYMENT

THE MODELS SPX/1400 AND SPX/2000 CAN DISTRIBUTE ORGANIC FERTILIZERS, POULTRY MANURE AND GUANO.

HIGH LOADING CAPACITY: THE HOPPER IS AVAILABLE WITH CAPACITY FROM 340 TO 2.500 LITRES: THIS ASSURES A PROLONGED WORKING AUTONOMY AND REDUCED LOADING TIMES.

HIGH WORKING SPEED: UNTIL 15 KM/HOUR.

THE DISTANCE BETWEEN THE LOCALIZATION PIPES CAN BE REGULATED ACCORDING TO THE DISTANCE USED FOR THE DIFFERENT CROPS.