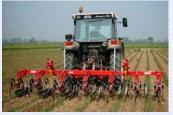

# ROMEO MICHIEL MARCHARINA MARCHARIA M

- ⇒ GREAT RELIABILITY.
- ⇒ MANUFACTURED WITH CERTIFIED MATERIALS.
- ⇒ TESTED BY YEARS OF EXPERIENCE.
- ⇒ EACH ROLLING STAR IS MOUNTED ON DOUBLE BEARINGS WITH DUST COVER.
- ⇒ EVERY ROLLING UNIT WITH FIVE STARS IS OSCILLANT IN THE DIRECTION OF THE TRACTOR.
- ⇒ THE ROLLING UNIT WITH FIVE STARS FOLLOWS THE CONTOUR OF THE SOIL WORKING ON A PARALLELEPIPED.
- ⇒ EVERY PARALLELEPIPED CAN BE REGULATED BY AN INDEPENDENT PRESSURE SPRING.
- ⇒ THE SHAPE OF THE ROLLING
  STARS MAKES POSSIBLE NOT
  TO DAMAGE THE GERMINATED
  PLANTS, EVEN IF SOME OF
  THEM ARE STILL COME OUT OF
  THE SOIL.

## STANDARD EQUIPMENT:

**CE Regulations equipments** 

5 stars for each unit

Stars on double bearings and dust cover

Parallelogram with adjustable pressure spring

Oscillant frames with central joint and lubricator

RHF/ = fixed frame

RHR/ = mechanical folding frame

RHI/ = hydraulic folding frame

Turnover hinge with spring to facilitate the mechanical manual closing

Rolling cultivator working on maize

BADALINI S.R.L. STRADA DELMONA 1 46017 RIVAROLO MANTOVANO (MN) ITALY TEL. (+39) 0376-99149 FAX (+39) 0376-99641 E-MAIL: badalini@badalini.it WEB: www.badalini.it